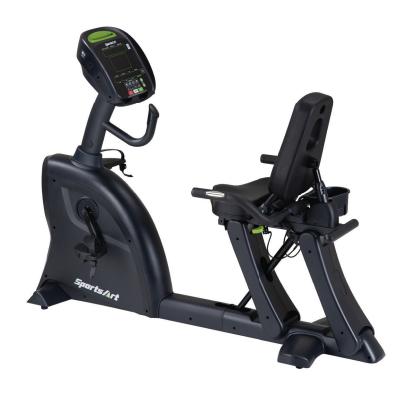

## C535R RECUMBENT CYCLE

SportsArt cycles are self-generating, no outside power source required. Users will enjoy the built-in wireless Polar® HR receiver and multiple language options (English, Spanish and French).

## **KEY FEATURES**

- ComfortDri<sup>™</sup> vented padded seat back allows for airflow throughout the workout and is molded to provide ultimate support
- Adjustable seat back provides extra comfort for any exercise position
- Convenient seat adjustment handles are easy to reach while exercising
- Oversized pedals feature quick strap adjustment for easy customization
- Unique step-through design allows easy access