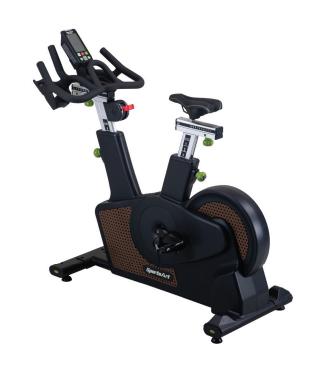

## C516 INDOOR CYCLE

SportsArt's ECO-NATURAL™ Status line is the embodiment of design, technology, sustainability, and cardiovascular excellence. The sleek angles and premium features combine with a self-powered design providing users with an energy saving and engaging workout that users can feel good about. The C516 Indoor Cycle features intuitive adjustment points, a clear LCD console to track workout metrics, and a colorchanging LED display that indicates workout intensity.

- · Self-powered
- · Lever based resistance adjustment
- · 6-colored LED light console indicates workout intensity
- · Dual-sided SPD pedals
- · Fore and aft adjustment on seat and handlebars

| TECHNICAL DETAILS  |                                                                                                                                                                                             |  |
|--------------------|---------------------------------------------------------------------------------------------------------------------------------------------------------------------------------------------|--|
| Unit Weight        | 136.4 lbs / 62 kg                                                                                                                                                                           |  |
| Dimensions (LxWxH) | 50.2 x 21.5 x 44.7 in / 127.5 x 54.6 x 118.5 cm                                                                                                                                             |  |
| Resistance         | 1-24                                                                                                                                                                                        |  |
| Flywheel Weight    | 11 lbs / 5 kg                                                                                                                                                                               |  |
| Drive Type         | Poly v-belt                                                                                                                                                                                 |  |
| Max User Weight    | 350 lbs / 158 kg                                                                                                                                                                            |  |
| Power Requirements | N/A                                                                                                                                                                                         |  |
| Plug Requirements  | N/A                                                                                                                                                                                         |  |
| Readouts           | Time, Distance, Calories, Pulse, Cadence,<br>Resistance, Human Watts, Speed                                                                                                                 |  |
| Features           | Self-powered Color changing LED intensity indicator Heart rate telemetry receiver Adjustable fore/aft seat Adjustable fore/aft handle adjustment Safety stop Optional SA WELL+™ integration |  |