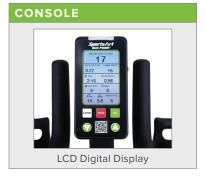

## C516 INDOOR CYCLE

SportsArt's ECO-NATURAL™ Status line is the embodiment of design, technology, sustainability, and cardiovascular excellence. The sleek angles and premium features combine with a self-powered design providing users with an energy saving and engaging workout that users can feel good about. The C516 Indoor Cycle features intuitive adjustment points, a clear LCD console to track workout metrics, and a colorchanging LED display that indicates workout intensity.

- · Self-powered
- · Lever based resistance adjustment
- · 6-colored LED light console indicates workout intensity
- · Dual-sided SPD pedals
- · Fore and aft adjustment on seat and handlebars

| TECHNICAL DETAILS  |                                                                                                                                                                                             |  |
|--------------------|---------------------------------------------------------------------------------------------------------------------------------------------------------------------------------------------|--|
| Unit Weight        | 136.4 lbs / 62 kg                                                                                                                                                                           |  |
| Dimensions (LxWxH) | 50.2 x 21.5 x 44.7 in / 127.5 x 54.6 x 118.5 cm                                                                                                                                             |  |
| Resistance         | 1-24                                                                                                                                                                                        |  |
| Flywheel Weight    | 11 lbs / 5 kg                                                                                                                                                                               |  |
| Drive Type         | Poly v-belt                                                                                                                                                                                 |  |
| Max User Weight    | 350 lbs / 158 kg                                                                                                                                                                            |  |
| Power Requirements | N/A                                                                                                                                                                                         |  |
| Plug Requirements  | N/A                                                                                                                                                                                         |  |
| Readouts           | Time, Distance, Calories, Pulse, Cadence,<br>Resistance, Human Watts, Speed                                                                                                                 |  |
| Features           | Self-powered Color changing LED intensity indicator Heart rate telemetry receiver Adjustable fore/aft seat Adjustable fore/aft handle adjustment Safety stop Optional SA WELL+™ integration |  |