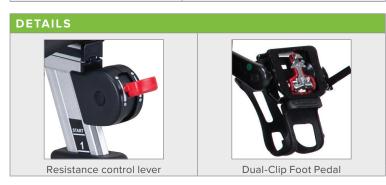

- · Self-powered
- · Lever based resistance adjustment
- · 6-colored LED light console indicates workout intensity
- · Dual-sided SPD pedals
- · Fore and aft adjustment on seat and handlebars

| TECHNICAL DETAILS  |                                                                                                                                                                                             |  |
|--------------------|---------------------------------------------------------------------------------------------------------------------------------------------------------------------------------------------|--|
| Unit Weight        | 136.4 lbs / 62 kg                                                                                                                                                                           |  |
| Dimensions (LxWxH) | 50.2 x 21.5 x 44.7 in / 127.5 x 54.6 x 118.5 cm                                                                                                                                             |  |
| Resistance         | 1-24                                                                                                                                                                                        |  |
| Flywheel Weight    | 11 lbs / 5 kg                                                                                                                                                                               |  |
| Drive Type         | Poly v-belt                                                                                                                                                                                 |  |
| Max User Weight    | 350 lbs / 158 kg                                                                                                                                                                            |  |
| Power Requirements | N/A                                                                                                                                                                                         |  |
| Plug Requirements  | N/A                                                                                                                                                                                         |  |
| Readouts           | Time, Distance, Calories, Pulse, Cadence,<br>Resistance, Human Watts, Speed                                                                                                                 |  |
| Features           | Self-powered Color changing LED intensity indicator Heart rate telemetry receiver Adjustable fore/aft seat Adjustable fore/aft handle adjustment Safety stop Optional SA WELL+™ integration |  |