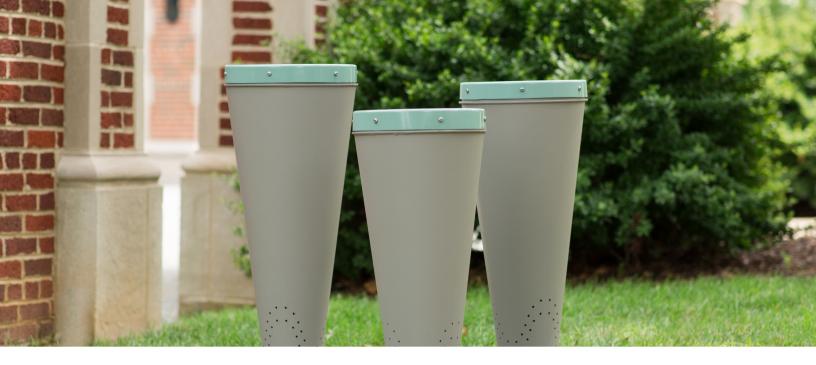

# BOSSA NOVA DRUMS

Inspired by the Brazilian timbau, our new Bossa Nova Drums are designed to bring deep, rich percussive tone to any outdoor environment. Manufactured in heavy-gauge steel and completely weather-proof, our sleek Bossa Nova drums are crafted to deliver a strong punch to your outdoor space for many years to come.

## SPECIFICATIONS:

- Style: Drum
- Tones: Low (tallest drum) to High (shortest drum)
- Mounting: In-ground, Surface, and Portable
- Drum head: Synthetic (replaceable) taupe or moss available
- Body: Powder-Coated Steel
- Dimensions:
  - Large:
    - 37.2" h
    - 15.5" W
  - Medium:
    - 34.3" h
    - 14.75" W
  - Small:
    - 31.1" h
    - 14" W