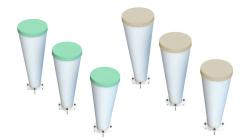

## SPECIFICATIONS:

- Style: Drum
- Tones: Low (tallest drum) to High (shortest drum)
- Mounting: In-ground, Surface, and Portable
- Drum head: Synthetic (replaceable) taupe or moss available
- Body: Powder-Coated Steel
- Dimensions:
  - Large:
    - 37.2" h
    - 15.5" W
  - Medium:
    - 34.3" h
    - 14.75" W
  - Small:
    - 31.1" h
    - 14" W

### Drum Set Part Numbers:

- Inground
  - DRUM-SET-TAUPE-IG
  - DRUM-SET-MOSS-IG
- Surface Mount
  - DRUM-SET-TAUPE-SM
  - DRUM-SET-MOSS-SM
- Portable Mount
  - DRUM-SET-TAUPE-PMDRUM-SET-MOSS-PM
- DRUM-MED-TAUPE-PM