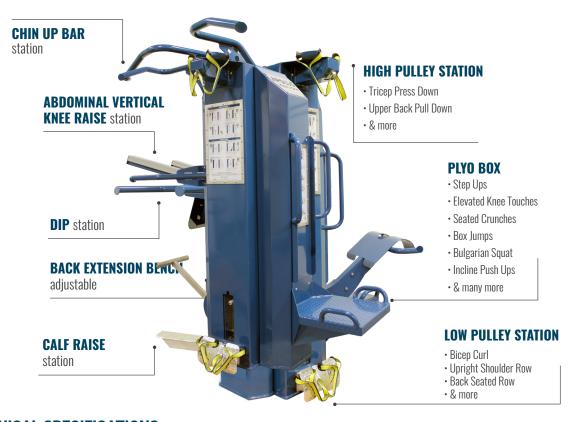

## **POPULAR PULLEY STATION**

The APOLLO-NA features the popular HI-LO pulley station for a variety of standing or seated exercises. Our unique, tamperproof selectorized weight stack allows users to adjust weight between 10 and 100lbs. Locking safety features also eliminate pinch points or entrapment zones typically seen on selectorized weight stack systems.

## **NO ASSIST MECHANISM**

The APOLLO-NA eliminates the assist arm, giving you unobstructed access to pull-ups and dips. For users needing assistance with these exercises, the integrated static assist lip comes into play. With the same user and exercise capabilities as the standard APOLLO, the APOLLO-NA stands as a comparable choice.

## 19+ DIFFERENT EXERCISES

# The APOLLO-NA is built to maximize indoor or outdoor exercise areas, with over 19 exercises available and few moving parts: