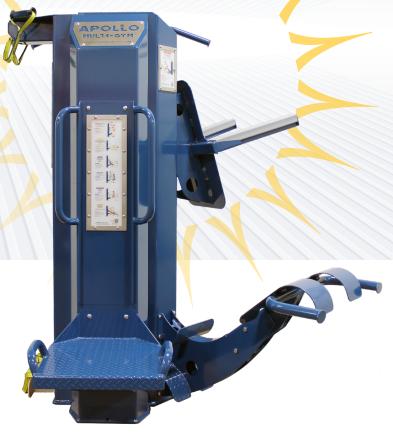

The APOLLO-NA has established a track record of reliability and excellence, making it a go-to choice in correctional facilities and bustling outdoor fitness parks.

The APOLLO-NA Multigym brings the fundamentals of indoor commercial fitness equipment to outdoor environments in a tamper-proof, durable, and weather-proof package.

Compact, cost-effective, and secure with minimal moving parts, make the APOLLO-NA a part of your next project.