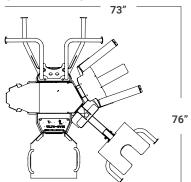

## **TECHNICAL SPECIFICATIONS**

Width: 73" / 185 cm **Length:** 76" / 193 cm Height: 85" / 216 cm

**Use Zone:** 13'10" x 12'6" Weight: 846 lbs / 383 kg Fall Height: 84" / 213cm

Weight Stack Weight: 100 lbs / 45 kg Shipping Weight: 1006 lbs / 456 kg

**Shipping Dimensions:** 44" wide x 76" long x 85" high / 112 cm wide x 193 cm long x 216 cm high

### **CAD DRAWING**

**Instructional Placards:** Reverse print with UV-stabilized ink on 1/4" thick Lexan. Bolted to the columns with a stainless steel trim ring using stainless steel carriage bolts

Frame: Constructed of 3/16" and 1/4" thick heavy-duty steel. All fasteners are tamperproof stainless steel carriage bolts with a smooth, rounded head and square neck. The locking nuts are shielded behind a padlocked access hatch.