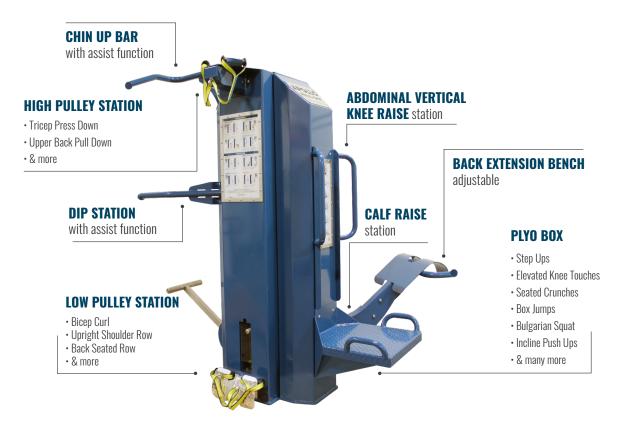

### 19+ DIFFERENT EXERCISES

The APOLLO is designed with over 19 different exercises, offering a full body workout.

With adjustability where needed and our unique chin/dip assist mechanism, the APOLLO Multigym is suitable for users of all fitness levels.

# The APOLLO is built to maximize indoor or outdoor exercise areas, with over 19 exercises available: