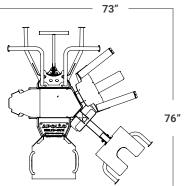

## **TECHNICAL SPECIFICATIONS**

Width: 73" / 185 cm Length: 76" / 193 cm Height: 85" / 216 cm Use Zone: 13'10" x 12'6"

**Weight:** 1046 lbs / 475 kg **Fall Height:** 84" / 213cm

Weight Stack Weight: 100 lbs / 45 kg Shipping Weight: 1176 lbs / 534 kg

#### **CAD DRAWING**

**Instructional Placards:** Reverse print with UV-stabilized ink on 1/4" thick Lexan. Bolted to the columns with a stainless steel trim ring using stainless steel carriage bolts.

**Frame:** Constructed of 3/16" and 1/4" thick heavy-duty steel. All fasteners are tamperproof stainless steel carriage bolts with a smooth, rounded head and square neck. The locking nuts are shielded behind a padlocked access hatch.