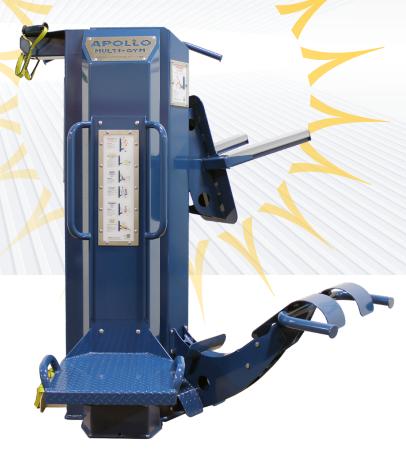

With a proven history of durability and performance, the APOLLO is becoming a favorite of correctional facilities as well as busy outdoor fitness park installations.

The APOLLO Multigym takes the basics of indoor commercial fitness equipment and delivers it to the outside world in a tamperproof, durable, and weatherproof package.

Compact, cost effective, and completely safe, the APOLLO is designed for any fitness level or ability.

## **POPULAR PULLEY STATION**

The APOLLO features the popular HI-LO pulley station for a variety of standing or seated exercises. Our unique, tamperproof selectorized weight stack allows users to adjust weight between 10 and 100lbs. Locking safety features also eliminate pinch points or entrapment zones typically seen on selectorized weight stack systems.