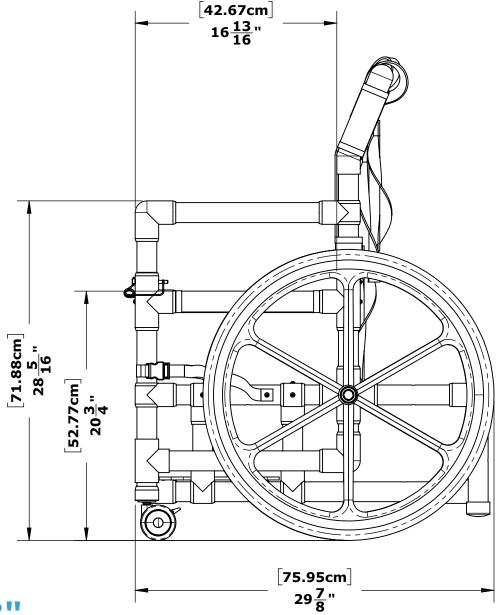

THE PVC POOL ACCESS CHAIR WITH 18 INCH WIDE MESH SEAT SHALL BE CONSTRUCTED OF HEALTH CARE GRADE PVC PIPE AND FITTINGS THAT WON'T RUST OR STAIN. IT WILL BE RATED FOR 400 LBS. [181 KG.]. THE CHAIR SHALL COME EQUIPPED WITH AN EXTENDABLE FOOTREST. THE MESH SEAT SHALL BA A MINIMUM OF 18 INCHES WIDE AND UPHOLSTERED FROM MOLD AND MILDEW RESISTANT MATERIAL THAT IS SUITABLE FOR IMMERSION IN A POOL OR SPA. THE CHAIR SHALL COME EQUIPPED WITH DUAL LOCKING BRAKES AND SWING AWAY ARMRESTS TO ALLO FOR EASY TRANSFERS. THE REAR WHEELS SHALL BE A NON-SKID STYLE WITH USER HAND RINGS. THE CASTERS SHALL BE 3 INCH DIAMETER MRI RATED SWIVEL TYPE.

## **FEATURES**

♦ SWING OUT ARMREST ♦ SLIDING FOOTREST ♦ ANTI-TIP DESIGN ♦ DUAL BRAKES ◆ CORROSION RESISTANT MESH ◆ STAINLESS STEEL HARDWARE **♦ ONE YEAR WARRANTY** 

**CATALOG NO. F-520SPM** 

**PART NO. INV02455** 

\*SPECIFICATIONS ARE SUBJECT TO CHANGE WITHOUT NOTICE

**REVISIONS** 

**DESCRIPTION** 

**PRODUCTION RELEASE** 

REV.

P1

**MATERIAL: PVC/MESH** FINISH: WHITE

**J.MAXWELL** 

APPROX. WEIGHT: 58.34 LBS.

3/1/2021

DATE **APPROVED** 

SCALE

www.AguaCreek.com © 2020 AQUA CREEK PRODUCTS. ALL RIGHTS RESERVED.

P1 - Wednesday, September 22, 2021 2:50:55 PM