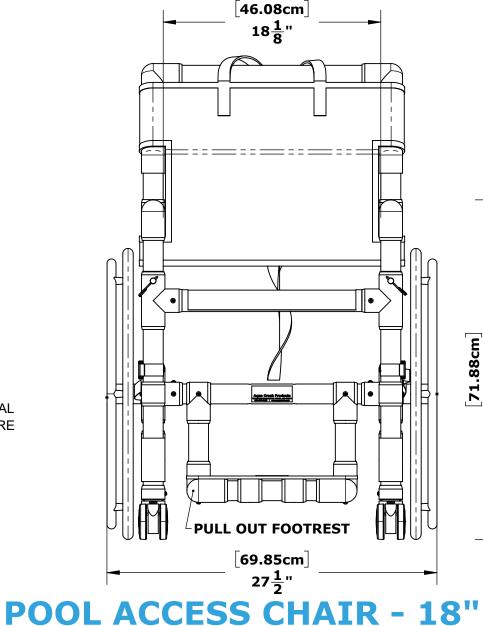

THE PVC POOL ACCESS CHAIR WITH 18 INCH WIDE MESH SEAT SHALL BE CONSTRUCTED OF HEALTH CARE GRADE PVC PIPE AND FITTINGS THAT WON'T RUST OR STAIN. IT WILL BE RATED FOR 400 LBS. [181 KG.]. THE CHAIR SHALL COME EQUIPPED WITH AN EXTENDABLE FOOTREST. THE MESH SEAT SHALL BA A MINIMUM OF 18 INCHES WIDE AND UPHOLSTERED FROM MOLD AND MILDEW RESISTANT MATERIAL THAT IS SUITABLE FOR IMMERSION IN A POOL OR SPA. THE CHAIR SHALL COME EQUIPPED WITH DUAL LOCKING BRAKES AND SWING AWAY ARMRESTS TO ALLO FOR EASY TRANSFERS. THE REAR WHEELS SHALL BE A NON-SKID STYLE WITH USER HAND RINGS. THE CASTERS SHALL BE 3 INCH DIAMETER MRI RATED SWIVEL TYPE.

## **FEATURES**

♦ SWING OUT ARMREST ♦ SLIDING FOOTREST ♦ ANTI-TIP DESIGN ♦ DUAL BRAKES ◆ CORROSION RESISTANT MESH ◆ STAINLESS STEEL HARDWARE **♦ ONE YEAR WARRANTY** 

**CATALOG NO. F-520SPM** 

**PART NO. INV02455** 

\*SPECIFICATIONS ARE SUBJECT TO CHANGE WITHOUT NOTICE

**REVISIONS** 

**DESCRIPTION** 

**PRODUCTION RELEASE** 

REV.

P1

**MATERIAL: PVC/MESH** FINISH: WHITE

**J.MAXWELL** 

APPROX. WEIGHT: 58.34 LBS.

3/1/2021

DATE **APPROVED** 

SCALE

www.AguaCreek.com © 2020 AQUA CREEK PRODUCTS. ALL RIGHTS RESERVED.

P1 - Wednesday, September 22, 2021 2:50:55 PM