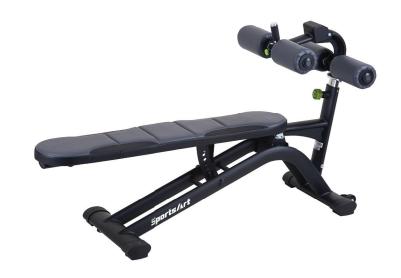

## A995 CRUNCH BENCH

SportsArt Free Weight Series combines quality and value in a simple, easy-to-use strength line designed to accommodate users of any fitness level or experience.

## **KEY FEATURES**

- · Welded steel frame
- Heavy-duty vinyl cushions
- Bench angle and leg pads adjust for a variety of training options
- · Marine grade double-stitched upholstery
- · Wheels for improved mobility