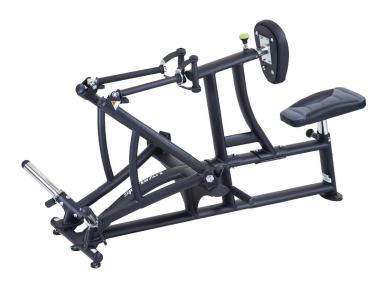

## A988 MID ROW

SportsArt Plate Loaded Series combines quality and value in a simple, easy-to-use strength line designed to accommodate users of any fitness level or experience.

## **KEY FEATURES**

- Adjustable chest pad
- Adjustable seat height

| TECHNICAL DETAILS  |                                                              |  |
|--------------------|--------------------------------------------------------------|--|
| Unit Weight        | 169 lbs / 76.8 kg                                            |  |
| Dimensions (LxWxH) | 69.7 x 29.9 x 44.9 in / 177 x 76 x 114 cm                    |  |
| Max User Weight    | 500 lbs / 227 kg                                             |  |
| Features           | Spring-lock pins make for easy chest pad and seat adjustment |  |
|                    | Marine grade double-stitched upholstery                      |  |
|                    | Heavy-duty European-styled cushions                          |  |
|                    | Strengthens upper and mid back and biceps                    |  |
|                    | Adjustable chest cushion keeps posture correct               |  |
|                    | Swivel hands keep wrist in neutral position                  |  |
|                    | Independent movement arms create balanced training           |  |