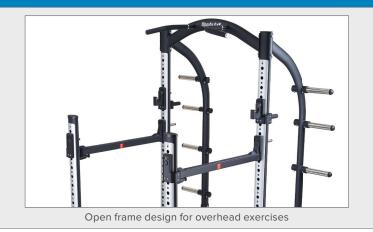

## **KEY FEATURES**

- · Adjustable bar hooks
- · Adjustable safety bars
- 6 weight horns for weight storage
- Variable grip pull-up bar
- · Open rack for overhead lifts
- Resistance band hooks and pegs