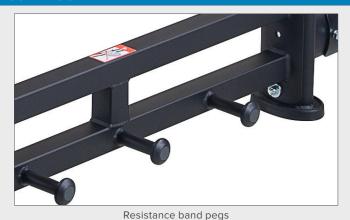

## **KEY FEATURES**

- · Adjustable bar hooks
- · Adjustable safety bars
- 6 weight horns for weight storage
- Variable grip pull-up bar
- · Open rack for overhead lifts
- Resistance band hooks and pegs