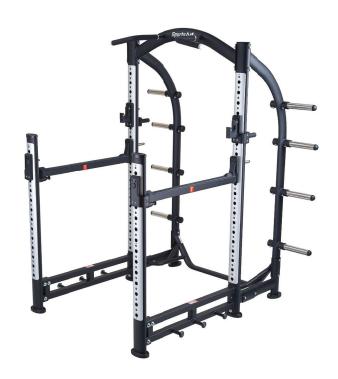

## A967 HALF CAGE

SportsArt Bench and Rack Series strength product is made using the highest quality materials and manufacturing process. Each piece uses 11-gauge steel and oval shaped tubing with robotic welds and a scratch resistant powder coat frame.

## **KEY FEATURES**

- · Adjustable bar hooks
- · Adjustable safety bars
- 6 weight horns for weight storage
- Variable grip pull-up bar
- · Open rack for overhead lifts
- Resistance band hooks and pegs

| TECHNICAL DETAILS   |                                                                                                                     |
|---------------------|---------------------------------------------------------------------------------------------------------------------|
| Unit Weight         | 433.4 lbs / 197 kg                                                                                                  |
| Dimensions (LxWxH)  | 71.3 x 76 x 90.7 in / 181 x 193 x 230.5 cm                                                                          |
| Max Weight Storage  | 1232 lbs / 560 kg                                                                                                   |
| Max Exercise Weight | 550 lbs / 250 kg                                                                                                    |
| Features            | Robotically welded Durable powder coat frame Large bar holds for easy racking Generous weight storage Olympic width |