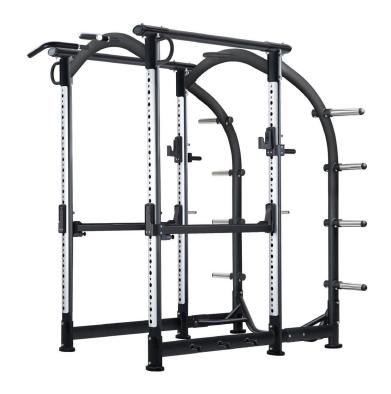

## A966 POWER CAGE

SportsArt Bench and Rack Series strength product is made using the highest quality materials and manufacturing process. Each piece uses 11-gauge steel and oval shaped tubing with robotic welds and a scratch resistant powder coat frame.

## **KEY FEATURES**

- Adjustable J-hooks
- Adjustable safety bars
- 6 weight horns for weight storage
- Variable grip pull-up bar
- Resistance band hooks and pegs

| TECHNICAL DETAILS   |                                                                                                                                                                  |
|---------------------|------------------------------------------------------------------------------------------------------------------------------------------------------------------|
| Unit Weight         | 480 lbs / 218 kg                                                                                                                                                 |
| Dimensions (LxWxH)  | 82.7 x 76 x 90.7 in / 210 x 193 x 230.5 cm                                                                                                                       |
| Max Weight Storage  | 1232 lbs / 560 kg                                                                                                                                                |
| Max Exercise Weight | 550 lbs / 250 kg                                                                                                                                                 |
| Features            | Robotically welded Durable powder coat frame Large bar holds for easy racking Generous weight storage Olympic width TRX or other suspension trainer anchor point |