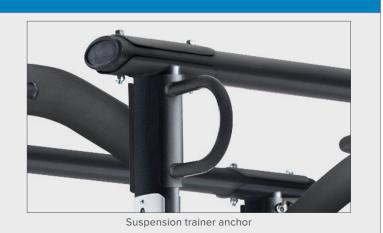

## **KEY FEATURES**

- Adjustable J-hooks
- Adjustable safety bars
- 6 weight horns for weight storage
- Variable grip pull-up bar
- Resistance band hooks and pegs

| TECHNICAL DETAILS   |                                                                                                                                                                  |
|---------------------|------------------------------------------------------------------------------------------------------------------------------------------------------------------|
| Unit Weight         | 480 lbs / 218 kg                                                                                                                                                 |
| Dimensions (LxWxH)  | 82.7 x 76 x 90.7 in / 210 x 193 x 230.5 cm                                                                                                                       |
| Max Weight Storage  | 1232 lbs / 560 kg                                                                                                                                                |
| Max Exercise Weight | 550 lbs / 250 kg                                                                                                                                                 |
| Features            | Robotically welded Durable powder coat frame Large bar holds for easy racking Generous weight storage Olympic width TRX or other suspension trainer anchor point |