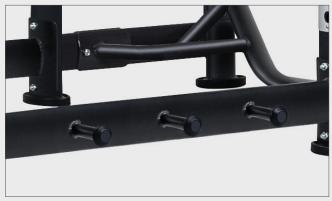

## **KEY FEATURES**

- Adjustable J-hooks
- Adjustable safety bars
- 6 weight horns for weight storage
- Variable grip pull-up bar
- Resistance band hooks and pegs

| TECHNICAL DETAILS   |                                                                                                                                                                  |
|---------------------|------------------------------------------------------------------------------------------------------------------------------------------------------------------|
| Unit Weight         | 480 lbs / 218 kg                                                                                                                                                 |
| Dimensions (LxWxH)  | 82.7 x 76 x 90.7 in / 210 x 193 x 230.5 cm                                                                                                                       |
| Max Weight Storage  | 1232 lbs / 560 kg                                                                                                                                                |
| Max Exercise Weight | 550 lbs / 250 kg                                                                                                                                                 |
| Features            | Robotically welded Durable powder coat frame Large bar holds for easy racking Generous weight storage Olympic width TRX or other suspension trainer anchor point |