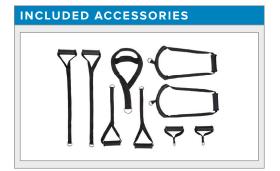

## **A91 TOWER**

- Three sets of rotating pulleys deliver maximum training options
- All pulleys are deep-grooved and shrouded to keep cables tracking properly
- · Weight stack delivers smooth, silent operation
- Wide variety of accessory handles and carabiners come standard
- Total Motion Technology<sup>™</sup> provides three sets of rotational pullies for a wide variety of exercises