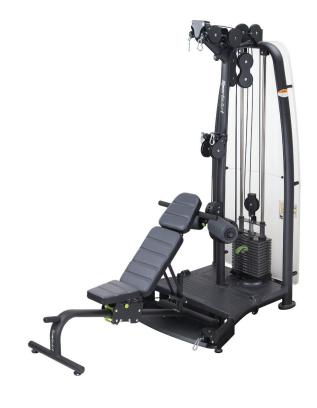

## A93 FUNCTIONAL TRAINER

Single stack efficiency and 2:1:1 pulley ratio make the A93 Functional Trainer an extremely versatile rehab and conditioning tool for multiple user types.

## **A91 TOWER**

- Three sets of rotating pulleys deliver maximum training options
- All pulleys are deep-grooved and shrouded to keep cables tracking properly
- · Weight stack delivers smooth, silent operation
- Wide variety of accessory handles and carabiners come standard
- Total Motion Technology<sup>™</sup> provides three sets of rotational pullies for a wide variety of exercises

## **A92 BENCH**

- Multi-position bench quickly and easily adjusts from flat to multiple inclines to shoulder press positions
- · Adjustable lat hold down pads fit a wide variety of users
- · Marine grade double-stitched upholstery
- · Bench has transport wheels and EZ Lift handle