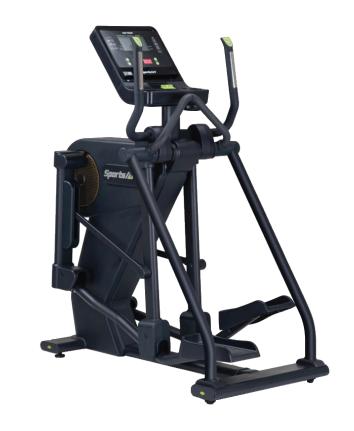

## E866 FRONT-DRIVE ELLIPTICAL

The self-powered E866 Front-Drive Elliptical from SportsArt offers low step-up height, rear entry, stride adjustment range from 16 to 28 inches, and a shorter footprint to serve wide range of individuals. Features that optimize performance and comfort include a 3-speed fan, contact heart rate sensors and the optional 16-inch SENZA™ console.

## **KEY FEATURES**

- Electronically adjustable 16-28" stride length
- Fingertip controls
- Self-powered

| TECHNICAL DETAILS  |                                                                                                                                          |
|--------------------|------------------------------------------------------------------------------------------------------------------------------------------|
| Unit Weight        | 336.6 lbs / 153 kg                                                                                                                       |
| Dimensions (LxWxH) | 55.5 x 28.1 x 66.3 in / 141 x 71.5 x 168.4 cm                                                                                            |
| Working Footprint  | 79.1 x 28.1 x 66.3 in / 201 x 71.5 x 168.4 cm                                                                                            |
| Resistance         | 40 levels                                                                                                                                |
| Stride Length      | 16–28 in / 40.6–71.1 cm                                                                                                                  |
| Power Requirements | Self-powered                                                                                                                             |
| Plug Requirements  | N/A                                                                                                                                      |
| Max User Weight    | 500 lbs / 227 kg                                                                                                                         |
| Step Up Height     | 7.7 in / 19.5 cm                                                                                                                         |
| Readouts           | Heart Rate, Weight Loss Zone, Cardio Zone, Time,<br>Distance, Calories, Resistance, Total Strides,<br>Strides/Min, Stride Length, Cal/Hr |
| Workout Program    | Manual, Random, Interval, Vari-Stride, Heart rate programs, Fitness Test                                                                 |
| Features           | Fingertip controls for stride length and resistance USB port for device charging Contact and telemetry based heart rate                  |
| Optional Features  | SA WELL+™ Integration                                                                                                                    |