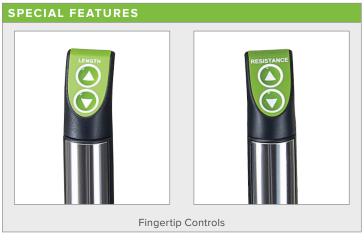

## **KEY FEATURES**

- Electronically adjustable 16-28" stride length
- Fingertip controls
- Self-powered

| TECHNICAL DETAILS  |                                                                                                                                          |
|--------------------|------------------------------------------------------------------------------------------------------------------------------------------|
| Unit Weight        | 336.6 lbs / 153 kg                                                                                                                       |
| Dimensions (LxWxH) | 55.5 x 28.1 x 66.3 in / 141 x 71.5 x 168.4 cm                                                                                            |
| Working Footprint  | 79.1 x 28.1 x 66.3 in / 201 x 71.5 x 168.4 cm                                                                                            |
| Resistance         | 40 levels                                                                                                                                |
| Stride Length      | 16–28 in / 40.6–71.1 cm                                                                                                                  |
| Power Requirements | Self-powered                                                                                                                             |
| Plug Requirements  | N/A                                                                                                                                      |
| Max User Weight    | 500 lbs / 227 kg                                                                                                                         |
| Step Up Height     | 7.7 in / 19.5 cm                                                                                                                         |
| Readouts           | Heart Rate, Weight Loss Zone, Cardio Zone, Time,<br>Distance, Calories, Resistance, Total Strides,<br>Strides/Min, Stride Length, Cal/Hr |
| Workout Program    | Manual, Random, Interval, Vari-Stride, Heart rate programs, Fitness Test                                                                 |
| Features           | Fingertip controls for stride length and resistance USB port for device charging Contact and telemetry based heart rate                  |
| Optional Features  | SA WELL+™ Integration                                                                                                                    |