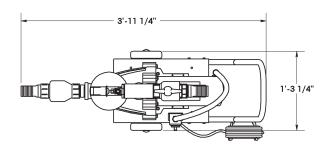

## SPECTRA CLEAN SERIES MODEL - SAVAGE E 2

- APPROVED
- ☐ REVISE AND RESUBMIT
- □ APPROVED AS CORRECTED
- □ REJECTED
- □ SUBMIT SPECIFIED ITEM

Approval is only for conformance with the design concept of the Project and compliance with the information given in the Contract Documents. Contractor is responsible for dimensions to be confirmed and correlated at the job site for information that pertains solely to the fabrication process or to techniques of construction, and for coordination of the work of all trades.