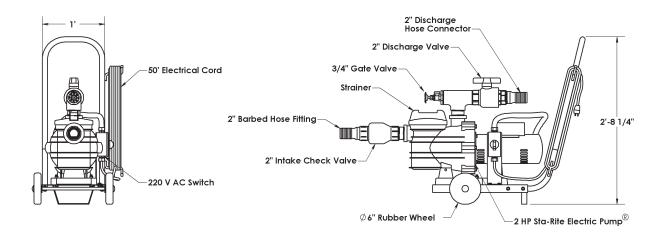

## SPECTRA CLEAN SERIES MODEL - SAVAGE E 2

- APPROVED
- ☐ REVISE AND RESUBMIT
- □ APPROVED AS CORRECTED
- □ REJECTED
- □ SUBMIT SPECIFIED ITEM

Approval is only for conformance with the design concept of the Project and compliance with the information given in the Contract Documents. Contractor is responsible for dimensions to be confirmed and correlated at the job site for information that pertains solely to the fabrication process or to techniques of construction, and for coordination of the work of all trades.

| ENGINEERING DATA |               |
|------------------|---------------|
| Product:         | Savage E 2    |
| Product #:       | 11120         |
| Date:            | 11/2006       |
| Data Sheet #:    | SA 11120.1106 |