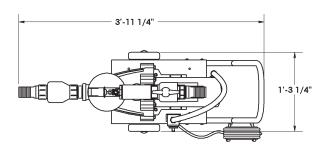

| ENGINEERING DATA |               |
|------------------|---------------|
| Product:         | Savage E 1.5  |
| Product #:       | 11110         |
| Date:            | 11/2006       |
| Data Sheet #:    | SA 11110.1106 |