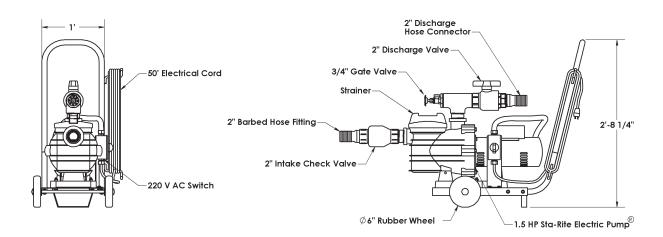

| ENGINEERING DATA |               |
|------------------|---------------|
| Product:         | Savage E 1.5  |
| Product #:       | 11110         |
| Date:            | 11/2006       |
| Data Sheet #:    | SA 11110.1106 |