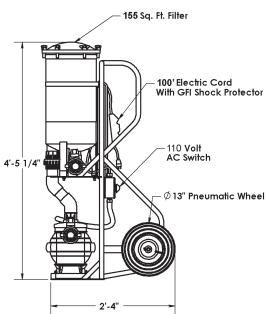

## SPECTRA CLEAN™ SERIES MODEL - WILDCAT E 1









- □ APPROVED
- ☐ REVISE AND RESUBMIT
- ☐ APPROVED AS CORRECTED
- ☐ REJECTED
- □ SUBMIT SPECIFIED ITEM

Approval is only for conformance with the design concept of the Project and compliance with the information given in the Contract Documents. Contractor is responsible for dimensions to be confirmed and correlated at the job site for information that pertains solely to the fabrication process or to techniques of construction, and for coordination of the work of all trades.

Signature Date

\*Note: Drawings not to scale. Specifications are nominal and are subject to change.



7100 Spectrum Lane Missoula, Montana 59808 406.542.9781 • 800.791.8056 Fax: 406.542.1158 www.spectrumproducts.com

| ENGINEERING DATA |              |
|------------------|--------------|
| Product:         | Wildcat