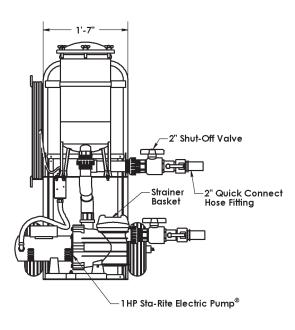

## SPECTRA CLEAN™ SERIES MODEL - WILDCAT E 1









- □ APPROVED
- ☐ REVISE AND RESUBMIT
- ☐ APPROVED AS CORRECTED
- ☐ REJECTED
- □ SUBMIT SPECIFIED ITEM

Approval is only for conformance with the design concept of the Project and compliance with the information given in the Contract Documents. Contractor is responsible for dimensions to be confirmed and correlated at the job site for information that pertains solely to the fabrication process or to techniques of construction, and for coordination of the work of all trades.

Signature Date

\*Note: Drawings not to scale. Specifications are nominal and are subject to change.



7100 Spectrum Lane Missoula, Montana 59808 406.542.9781 • 800.791.8056 Fax: 406.542.1158 www.spectrumproducts.com

| ENGINEERING DATA |              |
|------------------|--------------|
| Product:         | Wildc