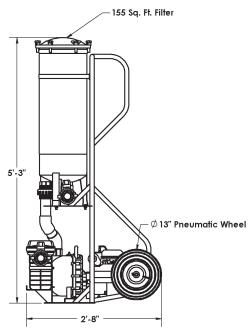

## SPECTRA CLEAN SERIES MODEL - WILDCAT G 3.5









□ APPROVED

- REVISE AND RESUBMIT
- ☐ APPROVED AS CORRECTED☐ REJECTED
- □ SUBMIT SPECIFIED ITEM

Approval is only for conformance with the design concept of the Project and compliance with the information given in the Contract Documents. Contractor is responsible for dimensions to be confirmed and correlated at the job site for information that pertains solely to the fabrication process or to techniques of construction, and for coordination of the work of all trades.

Signature Date

\*Note: Drawings not to scale. Specifications are nominal and are subject to change.



7100 Spectrum Lane Missoula, Montana 59808 406.542.9781 • 800.791.8056 Fax: 406.542.1158 www.spectrumproducts.com

| ENGINEERING DATA |               |
|------------------|---------------|
| Product:         | Wildcat G 3