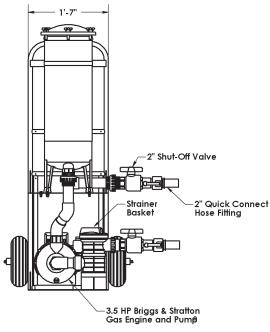

## SPECTRA CLEAN SERIES MODEL - WILDCAT G 3.5









□ APPROVED

- REVISE AND RESUBMIT
- ☐ APPROVED AS CORRECTED☐ REJECTED
- □ SUBMIT SPECIFIED ITEM

Approval is only for conformance with the design concept of the Project and compliance with the information given in the Contract Documents. Contractor is responsible for dimensions to be confirmed and correlated at the job site for information that pertains solely to the fabrication process or to techniques of construction, and for coordination of the work of all trades.

Signature Date

\*Note: Drawings not to scale. Specifications are nominal and are subject to change.



7100 Spectrum Lane Missoula, Montana 59808 406.542.9781 • 800.791.8056 Fax: 406.542.1158 www.spectrumproducts.com

| ENGINEERING DATA |               |
|------------------|---------------|
| Product:         | Wildcat G