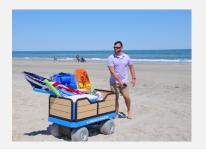

# **HOLDS 300+ LBS**

Built to do all of the heavy lifting and pulling. All you have to do is hold onto the hand grip, hit the throttle, and walk in front of it towards your perfect location.