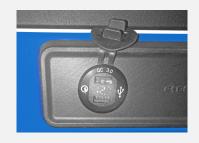

### **USB CHARGER**

Two USB ports are located on the control panel, making it possible for two electronic devices to charge at the same time. This accessory is weatherproof and comes equipped with a protective cover.