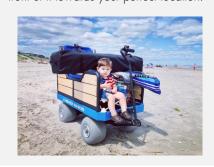

# **HOLDS 300+ LBS**

Built to do all of the heavy lifting and pulling. All you have to do is hold onto the hand grip, hit the throttle, and walk in front of it towards your perfect location.