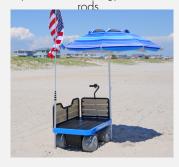

# **UMBRELLA HOLDER**

Each corner has two aluminum tubes built into the frame. Park the wagon, remove the railings and use the tubes to hold your umbrella, flagpole, or fishing