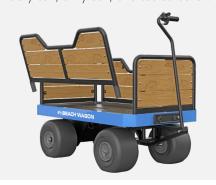

# ELECTRIC BEACH WAGON

### **ELECTRIC MOTOR**

Self-propelled motorized 2'x4' wagon. Travels up to 6 mph. The 24 volt motor is powered by two 12 volt, 22 amp hour sealed lead acid batteries. Easily recharges by plugging into a wall outlet.

## H WAGU

**MULTI-TERRAIN TIRES** 

The low pressure balloon tires are made

from polyurethane – a soft, durable

material that conforms to almost any

terrain. Works excellent on sand, mud,

turf, asphalt, concrete, gravel, and more.

# **UMBRELLA HOLDER**

Each corner has two aluminum tubes built into the frame. Park the wagon, remove the railings and use the tubes to hold your umbrella, flagpole, or fishing

### **USB CHARGER**

Two USB ports are located on the control panel, making it possible for two electronic devices to charge at the same time. This accessory is weatherproof and comes equipped with a protective cover.

### **REMOVABLE RAILINGS**

Remove the railings to simplify loading and unloading gear, to use as a table, dolly cart, utility cart, or a seated bench.

# **HOLDS 300+ LBS**

Built to do all of the heavy lifting and pulling. All you have to do is hold onto the hand grip, hit the throttle, and walk in front of it towards your perfect location.