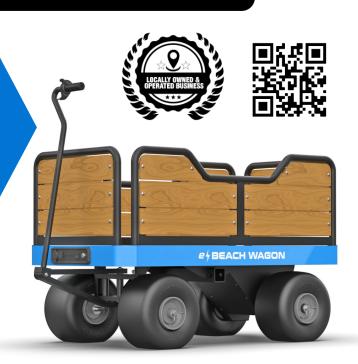

# e | BEACH WAGON

# ELECTRIC BEACH WAGON

### **ELECTRIC MOTOR**

Self-propelled motorized 2'x4' wagon. Travels up to 6 mph. The 24 volt motor is powered by two 12 volt, 22 amp hour sealed lead acid batteries. Easily recharges by plugging into a wall outlet.

## H WAGU

**MULTI-TERRAIN TIRES** 

The low pressure balloon tires are made

from polyurethane – a soft, durable

material that conforms to almost any

terrain. Works excellent on sand, mud,

turf, asphalt, concrete, gravel, and more.

### **REMOVABLE RAILINGS**

Remove the railings to simplify loading and unloading gear, to use as a table, dolly cart, utility cart, or a seated bench.

# **HOLDS 300+ LBS**

Built to do all of the heavy lifting and pulling. All you have to do is hold onto the hand grip, hit the throttle, and walk in front of it towards your perfect location.