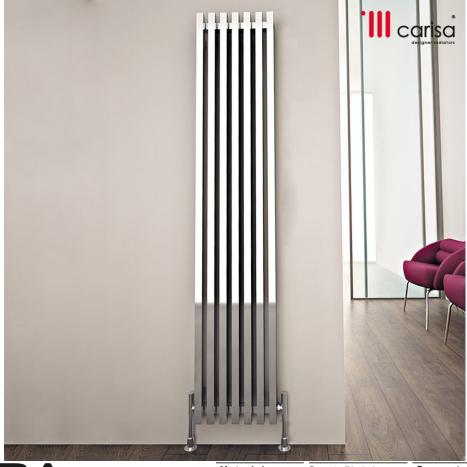

ZARA

Material Mild Steel Stock Finishes PLS SEE COLOUR KEY CHART - Click for Link Guarantee 5 Years

Installation Vertical Horizontal

| PRODUCT CODE   | Height<br>(mm)<br>H | Width<br>(mm)<br>W | Sections<br>n | Pipe<br>Centers<br>(mm)<br>C1 | Wall to pipe<br>Centers<br>A (mm) | Wall<br>Distance<br>D (mm) | Nett<br>Weight<br>(kg) | Water<br>Content<br>(It) | Fuel<br>Type | Heat Outputs |      |
|----------------|---------------------|--------------------|---------------|-------------------------------|-----------------------------------|----------------------------|------------------------|--------------------------|--------------|--------------|------|
|                |                     |                    |               |                               |                                   |                            |                        |                          |              | Watts        | BTU  |
| ZAR 0240180005 | 1800                | 240                | 5             | 330                           | 65-85                             | 115-135                    | 12.3                   | -                        | С            | 1079         | 3683 |
| ZAR 0340180007 | 1800                | 340                | 7             | 430                           | 65-85                             | 115-135                    | 17.2                   | -                        | С            | 1511         | 5156 |
| ZAR 0630055010 | 550                 | 630                | 10            | 720                           | 65-85                             | 115-135                    | 7.5                    | -                        | С            | 660          | 2253 |
| ZAR 0825055013 | 550                 | 825                | 13            | 915                           | 65-85                             | 115-135                    | 9.7                    | -                        | С            | 857          | 2925 |
| ZAR 1020055016 | 550                 | 1020               | 16            | 1110                          | 65-85                             | 115-135                    | 12.0                   | -                        | С            | 1056         | 3602 |