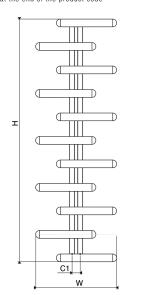

| PRODUCT CODE                                           | Height<br>(mm)<br>H | Width<br>(mm)<br>W | Sections       | Pipe<br>Centers<br>(mm) | Wall to pipe<br>Centers | Wall<br>Distance | Nett<br>Weight | Water<br>Content | Fuel<br>Type | Heat C                                        | Dutputs |
|--------------------------------------------------------|---------------------|--------------------|----------------|-------------------------|-------------------------|------------------|----------------|------------------|--------------|-----------------------------------------------|---------|
|                                                        |                     | ••                 | n              | C1                      | A(mm)                   | D(mm)            | (kg)           | (It)             |              | Watts                                         | BTU     |
| VIV 0500100007                                         | 1000                | 500                | 7              | 50                      | 60-75                   | 123-138          | 6.8            | 5.3              | D            | 557                                           | 1901    |
| VIV 0500150011                                         | 1500                | 500                | 11             | 50                      | 60-75                   | 123-138          | 10.7           | 8.3              | D            | 876                                           | 2987    |
| Please add finishing code<br>at the end of the product |                     | e example          | e : VIV 050010 | 00007 MRP               |                         |                  |                | Fuel type        |              | ral Heating<br>rical Heating<br>Heating (C+E) |         |

þ

þ

.b

А

A full range of made to order sizes available.

Please ask for details.

nher of sectio

| n = number of sections   |    |        |
|--------------------------|----|--------|
| Max. working pressure    |    | 10 bar |
| Max. working temperature |    | 95 °C  |
| Connections              |    | 1⁄2"   |
| Pipe centers             | C1 | 50mm   |