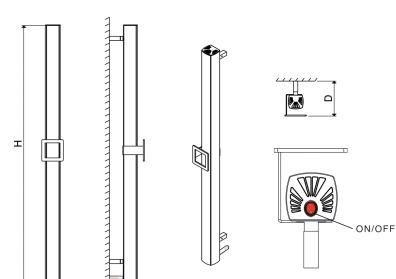

Vertical

| PRODUCT CODE   | Height<br>(mm)<br>H | Width<br>(mm)<br>W | Sections<br>n | Wall Nett<br>Distance Weight<br>D(mm) (kg) | Nett<br>Weight | Fuel<br>Type | Heat Outputs |
|----------------|---------------------|--------------------|---------------|--------------------------------------------|----------------|--------------|--------------|
|                |                     |                    |               |                                            | (kg)           |              | Watts        |
| VSB 0070120001 | 1200                | 70                 | 1             | 158                                        | 2.4            | E            | 308          |

Please add finishing code at the end of the product code

W

Code example: VSB 0075120001 TXB

Fuel type i.e C: Central Heating E: Electrical Heating D: Dual Heating (C+E)

A full range of made to order sizes available.

Please ask for details.

n = number of sections

Max. working temperature

Section width 70 mm

Section depth 65 mm