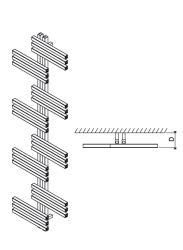

| PRODUCT CODE Height<br>(mm) |      | (mm) Cent |    | Pipe<br>Centers | Wall to pipe<br>Centers | Wall<br>Distance | Nett<br>e Weight | Water<br>Content | Fuel<br>Type | Heat Outputs |      |
|-----------------------------|------|-----------|----|-----------------|-------------------------|------------------|------------------|------------------|--------------|--------------|------|
|                             | Н    | W         | n  | (mm)<br>C1      | A (mm)                  | D (mm)           | (kg)             | (It)             |              | Watts        | BTU  |
| UNI 0500085212              | 852  | 500       | 12 | 50              | 66-86                   | 109-129          | 8                | 1.2              | D            | 638          | 2177 |
| UNI 0500129618              | 1296 | 500       | 18 | 50              | 66-86                   | 109-129          | 12               | 1.8              | D            | 957          | 3266 |
| UNI 0500174024              | 1740 | 500       | 24 | 50              | 66-86                   | 109-129          | 16               | 2.4              | D            | 1276         | 4354 |

- Please ask for details.
- n = number of sections

| Max. working pressure    |    | 10 bar |
|--------------------------|----|--------|
| Max. working temperature |    | 95 °C  |
| Connections              |    | 1⁄2"   |
| Section width            |    | 27 mm  |
| Section depth            |    | 61 mm  |
| Pipe center              | C1 | 50 mm  |
|                          |    |        |