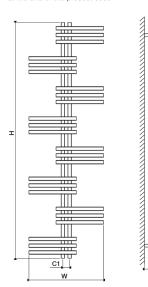

| PRODUCT CODE Height<br>(mm) |      | (mm) Cent |    | Pipe<br>Centers | Wall to pipe<br>Centers | Wall<br>Distance | Nett<br>e Weight | Water<br>Content | Fuel<br>Type | Heat Outputs |      |
|-----------------------------|------|-----------|----|-----------------|-------------------------|------------------|------------------|------------------|--------------|--------------|------|
|                             | Н    | W         | n  | (mm)<br>C1      | A (mm)                  | D (mm)           | (kg)             | (It)             |              | Watts        | BTU  |
| UNI 0500085212              | 852  | 500       | 12 | 50              | 66-86                   | 109-129          | 8                | 1.2              | D            | 638          | 2177 |
| UNI 0500129618              | 1296 | 500       | 18 | 50              | 66-86                   | 109-129          | 12               | 1.8              | D            | 957          | 3266 |
| UNI 0500174024              | 1740 | 500       | 24 | 50              | 66-86                   | 109-129          | 16               | 2.4              | D            | 1276         | 4354 |

- Please ask for details.
- n = number of sections

| Max. working pressure    |    | 10 bar |
|--------------------------|----|--------|
| Max. working temperature |    | 95 °C  |
| Connections              |    | 1⁄2"   |
| Section width            |    | 27 mm  |
| Section depth            |    | 61 mm  |
| Pipe center              | C1 | 50 mm  |
|                          |    |        |