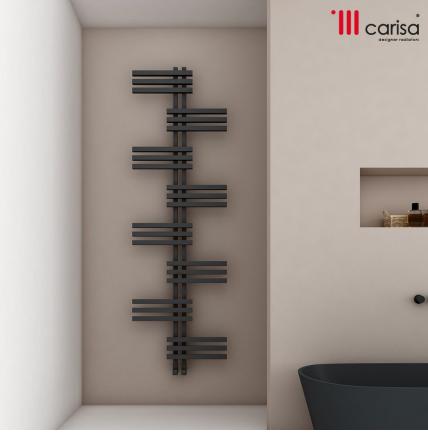

## UNICO

|       | Material  | Stock F               |
|-------|-----------|-----------------------|
| UNICO | Aluminium | PLS SEE C<br>KEY CHAR |
|       |           |                       |

| _ | Stock Finishes                               | Guarantee | Installation |
|---|----------------------------------------------|-----------|--------------|
|   | PLS SEE COLOUR<br>KEY CHART - Click for Link | 5 Years   | Vertical     |

| PRODUCT CODE Height<br>(mm) |      | (mm) Cent |    | Pipe<br>Centers | Wall to pipe<br>Centers | Wall<br>Distance | Nett<br>e Weight | Water<br>Content | Fuel<br>Type | Heat Outputs |      |
|-----------------------------|------|-----------|----|-----------------|-------------------------|------------------|------------------|------------------|--------------|--------------|------|
|                             | Н    | W         | n  | (mm)<br>C1      | A (mm)                  | D (mm)           | (kg)             | (It)             |              | Watts        | BTU  |
| UNI 0500085212              | 852  | 500       | 12 | 50              | 66-86                   | 109-129          | 8                | 1.2              | D            | 638          | 2177 |
| UNI 0500129618              | 1296 | 500       | 18 | 50              | 66-86                   | 109-129          | 12               | 1.8              | D            | 957          | 3266 |
| UNI 0500174024              | 1740 | 500       | 24 | 50              | 66-86                   | 109-129          | 16               | 2.4              | D            | 1276         | 4354 |