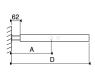

TRIA

Material Stainless Steel Stock Finishes PLS SEE COLOUR KEY CHART - Click for Link Guarantee

Installation

Vertical

20 Years

PRODUCT CODE Height Pipe Centers Wall to pipe Centers Width Sections Wall Nett Water Fuel **Heat Outputs** (mm) Distance Weight Content (mm) W Туре D (mm) (mm) (kg) (It) A (mm) C1 Watts  $\mathsf{BTU}$ TRA 0500180021 1800 500 21 50 287 562 15,8 6,5 С 1074 3664

C1

Please add finishing code at the end of the product code

Code example: TRA 0500180021 STP

Fuel type i.e

C: Central Heating E: Electrical Heating D: Dual Heating (C+E)

n = number of sectionsMax. working pressure 10 bar Max. working temperature 95 °C Connections 1/2" Pipe centers C1 50 mm