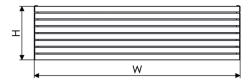

| PRODUCT CODE   | Height<br>(mm)<br>H | Width<br>(mm)<br>W | Sections | Pipe<br>Centers<br>(mm) | Wall to pipe<br>Centers | Wall<br>Distance | Nett<br>Weight | Water<br>Content | Fuel<br>Type | Heat O | utputs |
|----------------|---------------------|--------------------|----------|-------------------------|-------------------------|------------------|----------------|------------------|--------------|--------|--------|
|                |                     |                    |          | C1                      | A (mm)                  | D(mm)            | (kg)           | (It)             |              | Watts  | BTU    |
| TXL 1800035006 | 350                 | 1800               | 6        | 1775                    | 55                      | 93               | 11,3           | 2.0              | С            | 1143   | 3900   |
| TXL 1800047008 | 470                 | 1800               | 8        | 1775                    | 55                      | 93               | 14.8           | 2,7              | С            | 1524   | 5199   |

| Please a | ask for | details. |
|----------|---------|----------|
|----------|---------|----------|

| Radiator height for made<br>to order sizes<br>n = number of sections | ( n x 60 ) -10mm |
|----------------------------------------------------------------------|------------------|
| Max. working pressure                                                | 10 bar           |
| Max. working temperature                                             | 95 °C            |
| Connections                                                          | 1/2 "            |
| Section width                                                        | 50 mm            |
| Section depth                                                        | 51 mm            |
| Pipe center                                                          | C1 W-25 mm       |