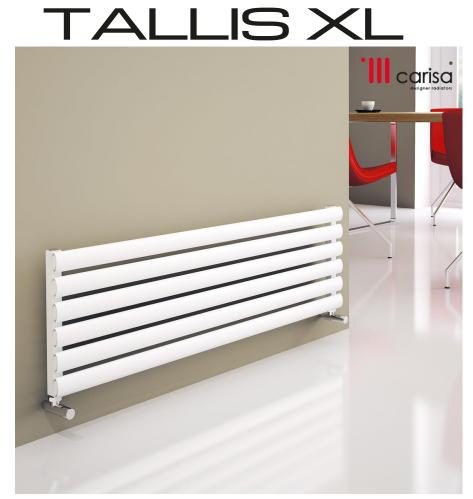

## 

| Material  | Stock Finishes                               | Guarantee | Installation |
|-----------|----------------------------------------------|-----------|--------------|
| Aluminium | PLS SEE COLOUR<br>KEY CHART - Click for Link | 5 Years   | Horizontal   |

| PRODUCT CODE   | Height<br>(mm)<br>H | Width<br>(mm)<br>W | Sections | Pipe<br>Centers<br>(mm) | Wall to pipe<br>Centers | Wall<br>Distance | Nett<br>Weight | Water<br>Content | Fuel<br>Type | Heat O | utputs |
|----------------|---------------------|--------------------|----------|-------------------------|-------------------------|------------------|----------------|------------------|--------------|--------|--------|
|                |                     |                    |          | C1                      | A (mm)                  | D(mm)            | (kg)           | (It)             |              | Watts  | BTU    |
| TXL 1800035006 | 350                 | 1800               | 6        | 1775                    | 55                      | 93               | 11,3           | 2.0              | С            | 1143   | 3900   |
| TXL 1800047008 | 470                 | 1800               | 8        | 1775                    | 55                      | 93               | 14.8           | 2,7              | С            | 1524   | 5199   |

Please add finishing code at the end of the product code **Code example** : TXL 1800047008 **TXB** 

Fuel type i.e C: Central Heating E: Electrical Heating D: Dual Heating (C+E)

A full range of made to order sizes available.