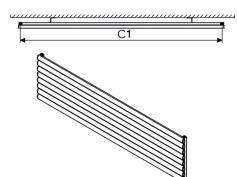

| PRODUCT CODE   | Height<br>(mm)<br>H | Width<br>(mm)<br>W | Sections | Pipe<br>Centers<br>(mm) | Wall to pipe<br>Centers | Wall<br>Distance | Nett<br>Weight | Water<br>Content | Fuel<br>Type | Heat O | utputs |
|----------------|---------------------|--------------------|----------|-------------------------|-------------------------|------------------|----------------|------------------|--------------|--------|--------|
|                |                     |                    |          | C1                      | A (mm)                  | D(mm)            | (kg)           | (It)             |              | Watts  | BTU    |
| TXL 1800035006 | 350                 | 1800               | 6        | 1775                    | 55                      | 93               | 11,3           | 2.0              | С            | 1143   | 3900   |
| TXL 1800047008 | 470                 | 1800               | 8        | 1775                    | 55                      | 93               | 14.8           | 2,7              | С            | 1524   | 5199   |

| Please a | ask for | details. |
|----------|---------|----------|
|----------|---------|----------|

| Radiator height for made<br>to order sizes<br>n = number of sections | ( n x 60 ) -10mm |
|----------------------------------------------------------------------|------------------|
| Max. working pressure                                                | 10 bar           |
| Max. working temperature                                             | 95 °C            |
| Connections                                                          | 1/2 "            |
| Section width                                                        | 50 mm            |
| Section depth                                                        | 51 mm            |
| Pipe center                                                          | C1 W-25 mm       |