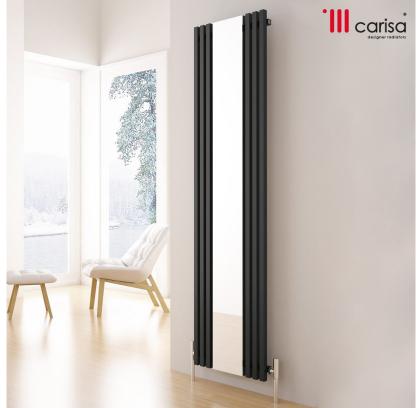

## HIA MIF S ł ł

SOPHIA MIRROR

| Material  | Stock Finishes                               | Guarantee | Installation |  |  |
|-----------|----------------------------------------------|-----------|--------------|--|--|
| Aluminium | PLS SEE COLOUR<br>KEY CHART - Click for Link | 5 Years   | Vertical     |  |  |