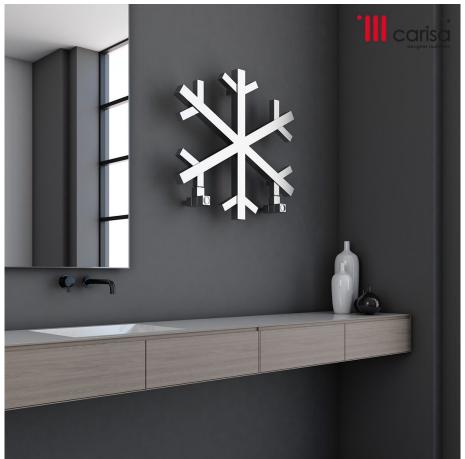

## SNOWFLAKE

## SNOWFLAKE

Material

Stainless Steel

Stock Finishes
PLS SEE COLOUR
KEY CHART - Click for Link

20 Years

Guarantee

Installation Horizontal

PRODUCT CODE Height Pipe Width Sections Wall Water Fuel **Heat Outputs** Wall to pipe Nett Weight Content (mm) (mm) Centers Centers Distance Type W (mm) n C1 A (mm) D (mm) Watts  $\mathsf{BTU}$ (kg) (It) SNW 0600060006 600 600 6 360 65-80 85-100 5.5 3.6 С 333 1137