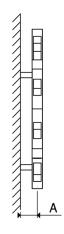

## SNOWFLAKE

Material

Stainless Steel

Stock Finishes
PLS SEE COLOUR
KEY CHART - Click for Link

20 Years

Guarantee

Installation Horizontal

PRODUCT CODE Height Pipe Width Sections Wall Water Fuel **Heat Outputs** Wall to pipe Nett Weight Content (mm) (mm) Centers Centers Distance Type W (mm) n C1 A (mm) D (mm) Watts  $\mathsf{BTU}$ (kg) (It) SNW 0600060006 600 600 6 360 65-80 85-100 5.5 3.6 С 333 1137

Max. working temperature

95 °C

Connections

½"

Pipe centers

C1 360mm