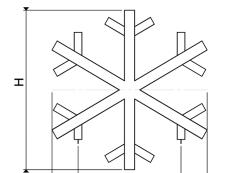

## SNOWFLAKE

Material

Stainless Steel

Stock Finishes
PLS SEE COLOUR
KEY CHART - Click for Link

20 Years

Guarantee

Installation Horizontal

PRODUCT CODE Height Pipe Width Sections Wall Water Fuel **Heat Outputs** Wall to pipe Nett Weight Content (mm) (mm) Centers Centers Distance Type W (mm) n C1 A (mm) D (mm) Watts  $\mathsf{BTU}$ (kg) (It) SNW 0600060006 600 600 6 360 65-80 85-100 5.5 3.6 С 333 1137

Please add finishing code at the end of the product code

Code example : SNW 0600060006 STP

Fuel type i.e

C: Central Heating E: Electrical Heating D: Dual Heating (C+E)

C1 W

n = number of sections

Max. working pressure

Max. working temperature

95 °C

Connections

½"

Pipe centers

C1 360mm