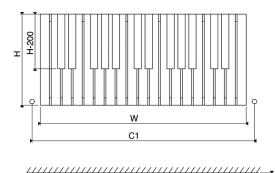

| PRODUCT CODE   | RODUCT CODE Height |      | Sections | Pipe<br>Centers | Wall to pipe<br>Centers | Wall<br>Distance | Nett<br>Weight | Water<br>Content | Fuel<br>Type | Heat Outputs |      |
|----------------|--------------------|------|----------|-----------------|-------------------------|------------------|----------------|------------------|--------------|--------------|------|
|                | П                  | W    | n        | (mm)<br>C1      | A (mm)                  | D (mm)           | (kg)           | (It)             |              | Watts        | вти  |
| PIA 1130050019 | 500                | 1130 | 19       | 1220            | 60-75                   | 110-125          | 22.1           | 7.0              | D            | 859          | 2931 |
| PIA 1130060019 | 600                | 1130 | 19       | 1220            | 60-75                   | 110-125          | 24.5           | 7.8              | D            | 1031         | 3517 |