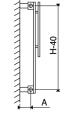

| PRODUCT CODE   | RODUCT CODE Height |      | Sections | Pipe<br>Centers | Wall to pipe<br>Centers | Wall<br>Distance | Nett<br>Weight | Water<br>Content | Fuel<br>Type | Heat Outputs |      |
|----------------|--------------------|------|----------|-----------------|-------------------------|------------------|----------------|------------------|--------------|--------------|------|
|                | П                  | W    | n        | (mm)<br>C1      | A (mm)                  | D (mm)           | (kg)           | (It)             |              | Watts        | вти  |
| PIA 1130050019 | 500                | 1130 | 19       | 1220            | 60-75                   | 110-125          | 22.1           | 7.0              | D            | 859          | 2931 |
| PIA 1130060019 | 600                | 1130 | 19       | 1220            | 60-75                   | 110-125          | 24.5           | 7.8              | D            | 1031         | 3517 |