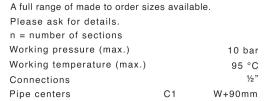

| PRODUCT CODE   | RODUCT CODE Height |      | Sections | Pipe<br>Centers | Wall to pipe<br>Centers | Wall<br>Distance | Nett<br>Weight | Water<br>Content | Fuel<br>Type | Heat Outputs |      |
|----------------|--------------------|------|----------|-----------------|-------------------------|------------------|----------------|------------------|--------------|--------------|------|
|                | П                  | W    | n        | (mm)<br>C1      | A (mm)                  | D (mm)           | (kg)           | (It)             |              | Watts        | вти  |
| PIA 1130050019 | 500                | 1130 | 19       | 1220            | 60-75                   | 110-125          | 22.1           | 7.0              | D            | 859          | 2931 |
| PIA 1130060019 | 600                | 1130 | 19       | 1220            | 60-75                   | 110-125          | 24.5           | 7.8              | D            | 1031         | 3517 |