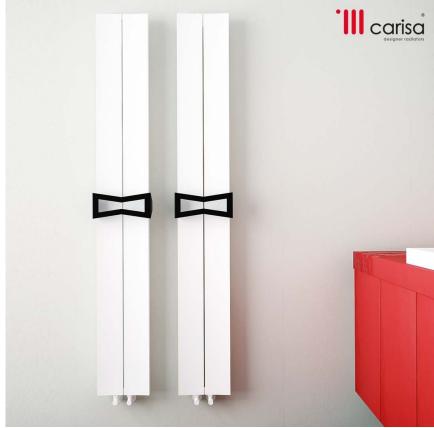

## PAPILLIONBATH

## PAPILLIO BATH

| PRODUCT CODE   | Height<br>(mm)<br>H | Width<br>(mm)<br>W | Sections<br>n | Pipe<br>Centers<br>(mm) | Wall to pipe<br>Centers | Wall<br>Distance | Nett<br>Weight | Water<br>Content | Fuel<br>Type | Heat Ou | utputs |
|----------------|---------------------|--------------------|---------------|-------------------------|-------------------------|------------------|----------------|------------------|--------------|---------|--------|
|                |                     |                    |               | C1                      | A(mm)                   | D(mm)            | (kg)           | (It)             |              | Watts   | BTU    |
| PAB 0245100002 | 1000                | 245                | 2             | 50                      | 40                      | 113              | 4.6            | 0.5              | С            | 455     | 1553   |
| PAB 0245150002 | 1500                | 245                | 2             | 50                      | 40                      | 113              | 6.9            | 1.0              | С            | 683     | 2329   |
| PAB 0245180002 | 1800                | 245                | 2             | 50                      | 40                      | 113              | 8.2            | 1.2              | С            | 793     | 2706   |
| PAB 0245200002 | 2000                | 245                | 2             | 50                      | 40                      | 113              | 9.2            | 1.3              | С            | 910     | 3105   |

Material

Aluminium

Please add finishing code at the end of the product code **Code example** : PAB 0245150002 **TXLG** 

Fuel type i.e C: Central Heating E: Electrical Heating D: Dual Heating (C+E)

Guarantee Installation