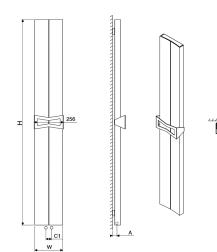

## PAPILLIO BATH

| PRODUCT CODE   | Height<br>(mm)<br>H | Width<br>(mm)<br>W | Sections<br>n | Pipe<br>Centers<br>(mm) | Wall to pipe<br>Centers | Wall<br>Distance | Nett<br>Weight | Water<br>Content | Fuel<br>Type | Heat Ou | utputs |
|----------------|---------------------|--------------------|---------------|-------------------------|-------------------------|------------------|----------------|------------------|--------------|---------|--------|
|                |                     |                    |               | C1                      | A(mm)                   | D(mm)            | (kg)           | (It)             |              | Watts   | BTU    |
| PAB 0245100002 | 1000                | 245                | 2             | 50                      | 40                      | 113              | 4.6            | 0.5              | С            | 455     | 1553   |
| PAB 0245150002 | 1500                | 245                | 2             | 50                      | 40                      | 113              | 6.9            | 1.0              | С            | 683     | 2329   |
| PAB 0245180002 | 1800                | 245                | 2             | 50                      | 40                      | 113              | 8.2            | 1.2              | С            | 793     | 2706   |
| PAB 0245200002 | 2000                | 245                | 2             | 50                      | 40                      | 113              | 9.2            | 1.3              | С            | 910     | 3105   |

Vertical

5 Years

Bespoke height is possible.

Stock Finishes PLS SEE COLOUR KEY CHART - Click for Link

| Despoke neight is possible. |        |
|-----------------------------|--------|
| Please ask for details.     |        |
| n = number of sections      |        |
| Max. working pressure       | 10 bar |
| Max. working temperature    | 95 °C  |
| Connections                 | 1⁄2"   |
|                             |        |

| Section width |    | 120 mm |
|---------------|----|--------|
| Section depth |    | 70 mm  |
| Pipe center   | C1 | 50 mm  |