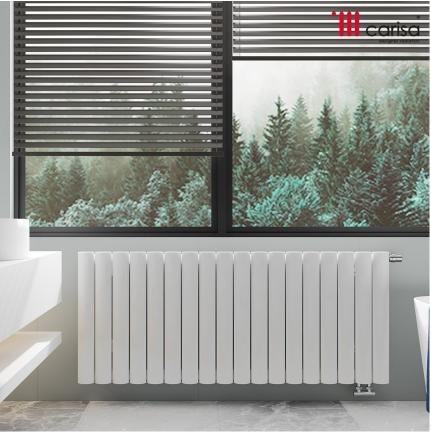

| PRODUCT CODE   | Height<br>(mm) | Width<br>(mm)<br>W | Sections | Pipe<br>Centers<br>(mm) | Wall to pipe<br>Centers | Wall<br>Distance | Nett<br>Weight | Water<br>Content | Fuel<br>Type | Heat O | utputs |
|----------------|----------------|--------------------|----------|-------------------------|-------------------------|------------------|----------------|------------------|--------------|--------|--------|
|                |                | vv                 | n        | C1                      | A (mm)                  | D(mm)            | (kg)           | (It)             |              | Watts  | BTU    |
| OTT 0315180004 | 1800           | 315                | 4        | 405                     | 30-50                   | 115-135          | 19.1           | 2.5              | С            | 1777   | 6064   |
| OTT 0395180005 | 1800           | 395                | 5        | 485                     | 30-50                   | 115-135          | 23.9           | 3.2              | С            | 2221   | 7580   |
| OTT 0475180006 | 1800           | 475                | 6        | 565                     | 30-50                   | 115-135          | 28.6           | 3.8              | С            | 2666   | 9096   |
| OTT 0795060010 | 600            | 795                | 10       | 885                     | 30-50                   | 115-135          | 15.9           | 2.1              | С            | 1481   | 5053   |
| OTT 0955060012 | 600            | 955                | 12       | 1045                    | 30-50                   | 115-135          | 19.1           | 2.5              | С            | 1777   | 6064   |