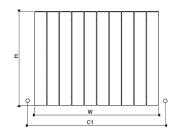

| PRODUCT CODE   | Height<br>(mm) | Width<br>(mm)<br>W | Sections | Pipe<br>Centers<br>(mm) | Wall to pipe<br>Centers | Wall<br>Distance | Nett<br>Weight | Water<br>Content | Fuel<br>Type | Heat O | utputs |
|----------------|----------------|--------------------|----------|-------------------------|-------------------------|------------------|----------------|------------------|--------------|--------|--------|
|                |                | vv                 | n        | C1                      | A (mm)                  | D(mm)            | (kg)           | (It)             |              | Watts  | BTU    |
| OTT 0315180004 | 1800           | 315                | 4        | 405                     | 30-50                   | 115-135          | 19.1           | 2.5              | С            | 1777   | 6064   |
| OTT 0395180005 | 1800           | 395                | 5        | 485                     | 30-50                   | 115-135          | 23.9           | 3.2              | С            | 2221   | 7580   |
| OTT 0475180006 | 1800           | 475                | 6        | 565                     | 30-50                   | 115-135          | 28.6           | 3.8              | С            | 2666   | 9096   |
| OTT 0795060010 | 600            | 795                | 10       | 885                     | 30-50                   | 115-135          | 15.9           | 2.1              | С            | 1481   | 5053   |
| OTT 0955060012 | 600            | 955                | 12       | 1045                    | 30-50                   | 115-135          | 19.1           | 2.5              | С            | 1777   | 6064   |

Please ask for details.

| Radiator width for made<br>to order sizes<br>n = number of sections | (nx80)-5mm   |  |  |  |
|---------------------------------------------------------------------|--------------|--|--|--|
| Max. working pressure                                               | 10 bar       |  |  |  |
| Max. working temperature                                            | 95 °C        |  |  |  |
| Connections                                                         | 1⁄2"         |  |  |  |
| Section width                                                       | 70 mm        |  |  |  |
| Section depth                                                       | 100 mm       |  |  |  |
| Pipe center                                                         | C1 W + 90 mm |  |  |  |