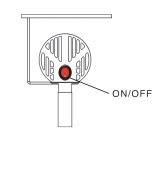

Material

Aluminium

Please ask for details.

Stock Finishes

PLS SEE COLOUR KEY CHART - Click for Link

> n = number of sections Max. working temperature 95 °C

Guarantee

2 Years