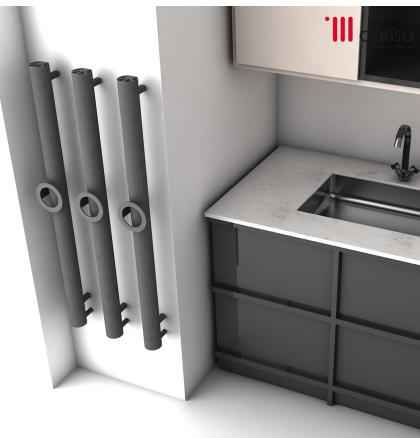

## OTTO SINGLE

## OTTO SINGLE

т

w

| PRODUCT CODE                                                                                                | Height<br>(mm)<br>H | Width<br>(mm)<br>W | Sections<br>n | Wall<br>Distance                                                                   | Nett<br>Weight | Fuel<br>Type | Heat Outputs |
|-------------------------------------------------------------------------------------------------------------|---------------------|--------------------|---------------|------------------------------------------------------------------------------------|----------------|--------------|--------------|
|                                                                                                             |                     |                    |               | D(mm)                                                                              | (kg)           |              | Watts        |
| OTS 0075120001                                                                                              | 1200                | 70                 | 1             | 163-183                                                                            | 2.6            | Е            | 293          |
| Please add finishing code<br>at the end of the product code <b>Code example</b> : OTS 0075120001 <b>TXB</b> |                     |                    |               | Fuel type i.e C: Central Heating<br>E: Electrical Heating<br>D: Dual Heating (C+E) |                |              |              |

Installation

Vertical

Section width75 mmSection depth70 mm