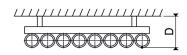

10 bar

| PRODUCT CODE              | Height<br>(mm)<br>H | Width<br>(mm)<br>W                | Sections<br>n | Pipe<br>Centers<br>(mm)<br>C1 | Wall to pipe<br>Centers<br>A (mm) | Wall<br>Distance<br>D (mm) | Nett<br>Weight<br>(kg) | Water<br>Content<br>(It)         | Fuel<br>Type | Heat Outputs |      |
|---------------------------|---------------------|-----------------------------------|---------------|-------------------------------|-----------------------------------|----------------------------|------------------------|----------------------------------|--------------|--------------|------|
|                           |                     |                                   |               |                               |                                   |                            |                        |                                  |              | Watts        | вти  |
| MIF 0515076008            | 760                 | 515                               | 8             | 605                           | 60-75                             | 135-150                    | 20.3                   | 4.1                              | С            | 473          | 1615 |
| MIF 0865076012            | 760                 | 865                               | 12            | 955                           | 60-75                             | 135-150                    | 30.4                   | 6.2                              | С            | 710          | 2423 |
| MIF 1125076016            | 760                 | 1125                              | 16            | 1215                          | 60-75                             | 135-150                    | 40.5                   | 8.2                              | С            | 947          | 3230 |
| Please add finishing code | Code                | Code example : MIE 0515076008 STB |               |                               |                                   |                            |                        | Fuel type i.e C: Central Heating |              |              |      |

Please add finishing code at the end of the product code

Code example: MIF 0515076008 STP

Working pressure (max.) Working temperature (max.)

95 %C Connections

E: Electrical Heating
D: Dual Heating (C+E)

Pipe centers C1 W+90mm