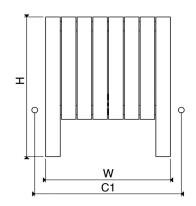

10 bar

| PRODUCT CODE              | Height<br>(mm)<br>H | Width<br>(mm)<br>W                | Sections<br>n | Pipe<br>Centers<br>(mm)<br>C1 | Wall to pipe<br>Centers<br>A (mm) | Wall<br>Distance<br>D (mm) | Nett<br>Weight<br>(kg) | Water<br>Content<br>(It)         | Fuel<br>Type | Heat Outputs |      |
|---------------------------|---------------------|-----------------------------------|---------------|-------------------------------|-----------------------------------|----------------------------|------------------------|----------------------------------|--------------|--------------|------|
|                           |                     |                                   |               |                               |                                   |                            |                        |                                  |              | Watts        | вти  |
| MIF 0515076008            | 760                 | 515                               | 8             | 605                           | 60-75                             | 135-150                    | 20.3                   | 4.1                              | С            | 473          | 1615 |
| MIF 0865076012            | 760                 | 865                               | 12            | 955                           | 60-75                             | 135-150                    | 30.4                   | 6.2                              | С            | 710          | 2423 |
| MIF 1125076016            | 760                 | 1125                              | 16            | 1215                          | 60-75                             | 135-150                    | 40.5                   | 8.2                              | С            | 947          | 3230 |
| Please add finishing code | Code                | Code example : MIE 0515076008 STB |               |                               |                                   |                            |                        | Fuel type i.e C: Central Heating |              |              |      |