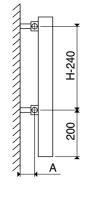

10 bar

| PRODUCT CODE              | Height<br>(mm)<br>H | Width<br>(mm)<br>W                | Sections<br>n | Pipe<br>Centers<br>(mm)<br>C1 | Wall to pipe<br>Centers<br>A (mm) | Wall<br>Distance<br>D (mm) | Nett<br>Weight<br>(kg) | Water<br>Content<br>(It)         | Fuel<br>Type | Heat Outputs |      |
|---------------------------|---------------------|-----------------------------------|---------------|-------------------------------|-----------------------------------|----------------------------|------------------------|----------------------------------|--------------|--------------|------|
|                           |                     |                                   |               |                               |                                   |                            |                        |                                  |              | Watts        | вти  |
| MIF 0515076008            | 760                 | 515                               | 8             | 605                           | 60-75                             | 135-150                    | 20.3                   | 4.1                              | С            | 473          | 1615 |
| MIF 0865076012            | 760                 | 865                               | 12            | 955                           | 60-75                             | 135-150                    | 30.4                   | 6.2                              | С            | 710          | 2423 |
| MIF 1125076016            | 760                 | 1125                              | 16            | 1215                          | 60-75                             | 135-150                    | 40.5                   | 8.2                              | С            | 947          | 3230 |
| Please add finishing code | Code                | Code example : MIE 0515076008 STB |               |                               |                                   |                            |                        | Fuel type i.e C: Central Heating |              |              |      |

Please add finishing code at the end of the product code

Code example: MIF 0515076008 STP

Working pressure (max.) Working temperature (max.)

95 %C Connections

E: Electrical Heating
D: Dual Heating (C+E)

Pipe centers C1 W+90mm