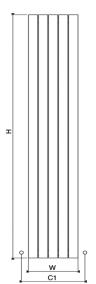

## MISTRAL

Material Stainless Steel

Stock Finishes PLS SEE COLOUR KEY CHART - Click for Link Guarantee 20 Years

Installation Vertical

| PRODUCT CODE   | Height<br>(mm)<br>H | Width<br>(mm)<br>W | Sections<br>n | Pipe<br>Centers<br>(mm)<br>C1 | Wall to pipe<br>Centers<br>A (mm) | Wall<br>Distance<br>D (mm) | Nett<br>Weight<br>(kg) | Water<br>Content<br>(It) | Fuel<br>Type | Heat Outputs |      |
|----------------|---------------------|--------------------|---------------|-------------------------------|-----------------------------------|----------------------------|------------------------|--------------------------|--------------|--------------|------|
|                |                     |                    |               |                               |                                   |                            |                        |                          |              | Watts        | BTU  |
| MIS 0320180005 | 1800                | 320                | 5             | 410                           | 60-75                             | 135-150                    | 33.1                   | 7.7                      | С            | 873          | 2978 |
| MIS 0385180006 | 1800                | 385                | 6             | 475                           | 60-75                             | 135-150                    | 39.7                   | 9.3                      | С            | 1048         | 3577 |
| MIS 0450180007 | 1800                | 450                | 7             | 540                           | 60-75                             | 135-150                    | 46.3                   | 10.9                     | С            | 1220         | 4164 |
|                |                     |                    |               |                               |                                   |                            |                        | <b>E</b>                 |              |              |      |

- Please ask for details.
- n = number of sections
- Working pressure (max.) 10 bar Working temperature (max.) 95 °C Connections 1⁄2" Pipe centers C1 W+90mm