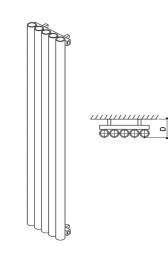

## MISTRAL

Material Stainless Steel

Stock Finishes PLS SEE COLOUR KEY CHART - Click for Link Guarantee 20 Years

Installation Vertical

| PRODUCT CODE   | Height<br>(mm)<br>H | Width<br>(mm)<br>W | Sections<br>n | Pipe<br>Centers<br>(mm)<br>C1 | Wall to pipe<br>Centers<br>A (mm) | Wall<br>Distance<br>D (mm) | Nett<br>Weight<br>(kg) | Water<br>Content<br>(It) | Fuel<br>Type | Heat Outputs |      |
|----------------|---------------------|--------------------|---------------|-------------------------------|-----------------------------------|----------------------------|------------------------|--------------------------|--------------|--------------|------|
|                |                     |                    |               |                               |                                   |                            |                        |                          |              | Watts        | BTU  |
| MIS 0320180005 | 1800                | 320                | 5             | 410                           | 60-75                             | 135-150                    | 33.1                   | 7.7                      | С            | 873          | 2978 |
| MIS 0385180006 | 1800                | 385                | 6             | 475                           | 60-75                             | 135-150                    | 39.7                   | 9.3                      | С            | 1048         | 3577 |
| MIS 0450180007 | 1800                | 450                | 7             | 540                           | 60-75                             | 135-150                    | 46.3                   | 10.9                     | С            | 1220         | 4164 |
|                |                     |                    |               |                               |                                   |                            |                        | <b>E</b>                 |              |              |      |

- Please ask for details.
- n = number of sections
- Working pressure (max.) 10 bar Working temperature (max.) 95 °C Connections 1⁄2" Pipe centers C1 W+90mm