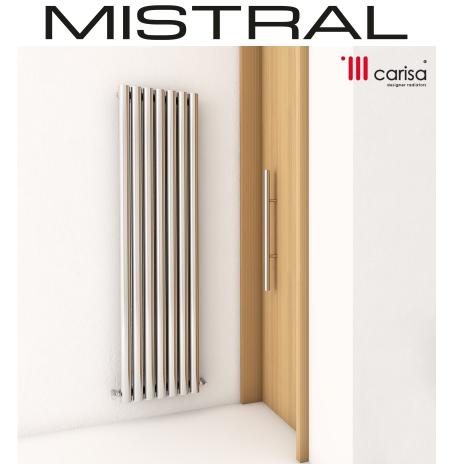

## MISTRAL

Material Stainless Steel

Stock Finishes PLS SEE COLOUR KEY CHART - Click for Link Guarantee 20 Years

Installation Vertical

| PRODUCT CODE   | Height<br>(mm)<br>H | Width<br>(mm)<br>W | Sections<br>n | Pipe<br>Centers<br>(mm)<br>C1 | Wall to pipe<br>Centers<br>A (mm) | Wall<br>Distance<br>D (mm) | Nett<br>Weight<br>(kg) | Water<br>Content<br>(It) | Fuel<br>Type | Heat Outputs |      |
|----------------|---------------------|--------------------|---------------|-------------------------------|-----------------------------------|----------------------------|------------------------|--------------------------|--------------|--------------|------|
|                |                     |                    |               |                               |                                   |                            |                        |                          |              | Watts        | BTU  |
| MIS 0320180005 | 1800                | 320                | 5             | 410                           | 60-75                             | 135-150                    | 33.1                   | 7.7                      | С            | 873          | 2978 |
| MIS 0385180006 | 1800                | 385                | 6             | 475                           | 60-75                             | 135-150                    | 39.7                   | 9.3                      | С            | 1048         | 3577 |
| MIS 0450180007 | 1800                | 450                | 7             | 540                           | 60-75                             | 135-150                    | 46.3                   | 10.9                     | С            | 1220         | 4164 |
|                |                     |                    |               |                               |                                   |                            |                        | <b>E</b>                 |              |              |      |