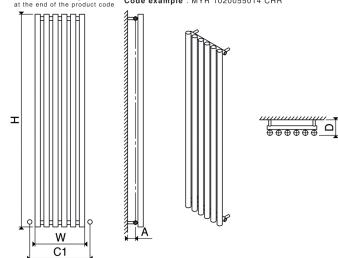

| PRODUCT CODE              | (mm) | Width<br>(mm) | Sections    | Pipe<br>Centers | Wall to pipe<br>Centers | Wall<br>Distance | Nett<br>Weight | Water<br>Content | Fuel<br>Type | Heat O  | utputs |
|---------------------------|------|---------------|-------------|-----------------|-------------------------|------------------|----------------|------------------|--------------|---------|--------|
|                           | Н    | W             | n           | (mm)<br>C1      | A(mm)                   | D(mm)            | (kg)           | (It)             |              | Watts   | BTU    |
| MYR 0270180004            | 1800 | 270           | 4           | 360             | 66-86                   | 132-152          | 12.2           | -                | С            | 1621    | 5530   |
| MYR 0420180006            | 1800 | 420           | 6           | 510             | 66-86                   | 132-152          | 18.3           | -                | С            | 2317    | 7907   |
| MYR 0720055010            | 550  | 720           | 10          | 810             | 66-86                   | 132-152          | 10.5           | -                | С            | 1281    | 4371   |
| MYR 1020055014            | 550  | 1020          | 14          | 1110            | 66-86                   | 132-152          | 14.7           | -                | С            | 1797    | 6131   |
| Please add finishing code | Cod  | e example     | · MYR 10200 | 55014 CHR       |                         |                  | Fu             | el type i.e      | C: Central   | Heating |        |

Please add finishing code at the end of the product code Code example : MYR 1020055014 CHR

C: Central Heating E: Electrical Heating D: Dual Heating (C+E)

| Please ask for details.  |    |        |
|--------------------------|----|--------|
| n = number of sections   |    |        |
| Max. working pressure    |    | 10 bar |
| Max. working temperature |    | 95 °C  |
| Connections              |    | 1/2"   |
| Pipe centers             | C1 | W+90mm |