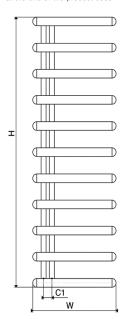

| PRODUCT CODE                                                                                             | (mm) | Width<br>(mm) | Sections<br>n | Pipe<br>Centers<br>(mm)<br>C1 | Wall to pipe<br>Centers<br>A (mm) | Wall<br>Distance<br>D (mm) | Nett<br>Weight<br>(kg)                                                             | Water<br>Content<br>(It) | Fuel<br>Type | Heat Outputs |      |
|----------------------------------------------------------------------------------------------------------|------|---------------|---------------|-------------------------------|-----------------------------------|----------------------------|------------------------------------------------------------------------------------|--------------------------|--------------|--------------|------|
|                                                                                                          | Н    | W             |               |                               |                                   |                            |                                                                                    |                          |              | Watts        | BTU  |
| IVO 0500100007                                                                                           | 1000 | 500           | 7             | 50                            | 60-75                             | 123-138                    | 6.8                                                                                | 5.3                      | D            | 557          | 1901 |
| IVO 0500150011                                                                                           | 1500 | 500           | 11            | 50                            | 60-75                             | 123-138                    | 10.7                                                                               | 8.3                      | D            | 876          | 2987 |
| Please add finishing code at the end of the product code <b>Code example</b> : IVO 0500100007 <b>STP</b> |      |               |               |                               |                                   |                            | Fuel type i.e C: Central Heating<br>E: Electrical Heating<br>D: Dual Heating (C+E) |                          |              |              |      |

۵

Γ₽

þ

þ

þ

Α

A full range of made to order sizes available.

- Please ask for details. n = number of sections
- Max. working pressure 10 bar Max. working temperature 95 °C Connections 1⁄2" Pipe centers C1 50mm