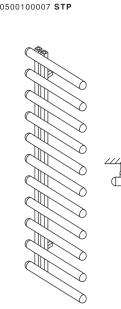

| PRODUCT CODE                                                                                             | (mm) | Width<br>(mm) | Sections<br>n | Pipe<br>Centers<br>(mm)<br>C1 | Wall to pipe<br>Centers<br>A (mm) | Wall<br>Distance<br>D (mm) | Nett<br>Weight<br>(kg)                                                             | Water<br>Content<br>(It) | Fuel<br>Type | Heat Outputs |      |
|----------------------------------------------------------------------------------------------------------|------|---------------|---------------|-------------------------------|-----------------------------------|----------------------------|------------------------------------------------------------------------------------|--------------------------|--------------|--------------|------|
|                                                                                                          | Н    | W             |               |                               |                                   |                            |                                                                                    |                          |              | Watts        | BTU  |
| IVO 0500100007                                                                                           | 1000 | 500           | 7             | 50                            | 60-75                             | 123-138                    | 6.8                                                                                | 5.3                      | D            | 557          | 1901 |
| IVO 0500150011                                                                                           | 1500 | 500           | 11            | 50                            | 60-75                             | 123-138                    | 10.7                                                                               | 8.3                      | D            | 876          | 2987 |
| Please add finishing code at the end of the product code <b>Code example</b> : IVO 0500100007 <b>STP</b> |      |               |               |                               |                                   |                            | Fuel type i.e C: Central Heating<br>E: Electrical Heating<br>D: Dual Heating (C+E) |                          |              |              |      |