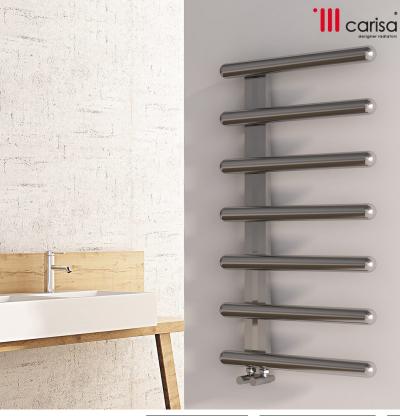

## IVOR

| Material        | Stock Finishes                               | Guarantee | Installation |
|-----------------|----------------------------------------------|-----------|--------------|
| Stainless Steel | PLS SEE COLOUR<br>KEY CHART - Click for Link | 20 Years  | Vertical     |

| PRODUCT CODE                                                                                             | (mm) | Width<br>(mm) | Sections<br>n | Pipe<br>Centers<br>(mm)<br>C1 | Wall to pipe<br>Centers<br>A (mm) | Wall<br>Distance<br>D (mm) | Nett<br>Weight<br>(kg)                                                             | Water<br>Content<br>(It) | Fuel<br>Type | Heat Outputs |      |
|----------------------------------------------------------------------------------------------------------|------|---------------|---------------|-------------------------------|-----------------------------------|----------------------------|------------------------------------------------------------------------------------|--------------------------|--------------|--------------|------|
|                                                                                                          | Н    | W             |               |                               |                                   |                            |                                                                                    |                          |              | Watts        | BTU  |
| IVO 0500100007                                                                                           | 1000 | 500           | 7             | 50                            | 60-75                             | 123-138                    | 6.8                                                                                | 5.3                      | D            | 557          | 1901 |
| IVO 0500150011                                                                                           | 1500 | 500           | 11            | 50                            | 60-75                             | 123-138                    | 10.7                                                                               | 8.3                      | D            | 876          | 2987 |
| Please add finishing code at the end of the product code <b>Code example</b> : IVO 0500100007 <b>STP</b> |      |               |               |                               |                                   |                            | Fuel type i.e C: Central Heating<br>E: Electrical Heating<br>D: Dual Heating (C+E) |                          |              |              |      |