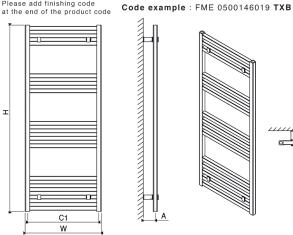

| PRODUCT CODE   | Height<br>(mm) | Width<br>(mm)<br>W | Sections | Pipe<br>Centers<br>(mm) | Wall to pipe<br>Centers | Wall<br>Distance | Nett<br>Weight | Water<br>Content | Fuel<br>Type | Heat O | utputs |
|----------------|----------------|--------------------|----------|-------------------------|-------------------------|------------------|----------------|------------------|--------------|--------|--------|
|                |                | ••                 | n        | C1                      | A(mm)                   | D(mm)            | (kg)           | (It)             |              | Watts  | BTU    |
| FME 0500070010 | 700            | 500                | 10       | 475                     | 79-99                   | 93-113           | 4.3            | 1.3              | D            | 746    | 2546   |
| FME 0500122015 | 1220           | 500                | 15       | 475                     | 79-99                   | 93-113           | 7.1            | 1.9              | D            | 1121   | 3824   |
| FME 0500146019 | 1460           | 500                | 19       | 475                     | 79-99                   | 93-113           | 8.7            | 2.4              | D            | 1419   | 4842   |
| FME 0500174022 | 1740           | 500                | 22       | 475                     | 79-99                   | 93-113           | 10.2           | 2.9              | D            | 1643   | 5606   |

Please add finishing code at the end of the product code

Ц Ā

Fuel type i.e, C: Central heating E: Electrical heating D: Dual heating (C+E)

A full range of made to order sizes available.

Please ask for details.

n = number of sections

| Max. working pressure    |    | 10 bar    |
|--------------------------|----|-----------|
| Max. working temperature |    | 95 °C     |
| Connections              |    | 1⁄2"      |
| Section width            |    | 27 mm     |
| Section depth            |    | 28 mm     |
| Pipe center              | C1 | W - 25 mm |