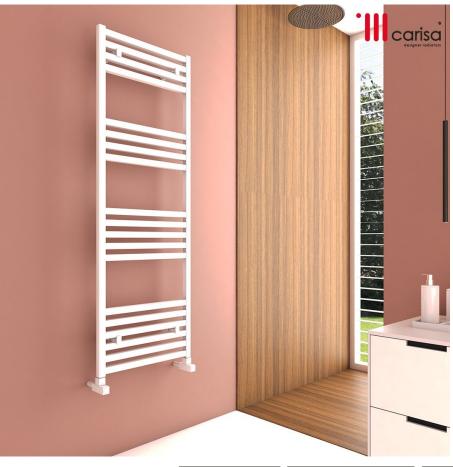

## FAME

## FAME

| Material  | Stock Finishes                               | Guarantee | Installation |
|-----------|----------------------------------------------|-----------|--------------|
| Aluminium | PLS SEE COLOUR<br>KEY CHART - Click for Link | 5 Years   | Vertical     |