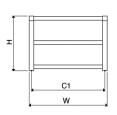

## **ETAGE**

Material Mild Steel Stock Finishes
PLS SEE COLOUR
KEY CHART - Click for Link

Guarantee Installation
5 Years Vertical

PRODUCT CODE Height Fuel Width Sections Pipe Wall to pipe Wall Nett Water **Heat Outputs** (mm) Centers (mm) Centers Distance Weight Content Туре Н W (mm) n C1 A (mm) D (mm) (kg) (It) Watts BTU ETG 0500035005 350 500 5 470 55-70 270-290 3.0 С 786

Please add finishing code at the end of the product code

Code example: ETG 0500035005 CHR

Fuel type i.e

C: Central Heating E: Electrical Heating D: Dual Heating (C+E)

Please ask for details.

n = number of sections