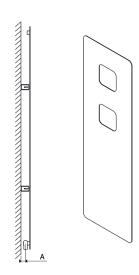

## DUBLIN

Material Mild Steel

Stock Finishes

PLS SEE COLOUR KEY CHART - Click for Link

Guarantee Installation

5 Years Vertical

PRODUCT CODE Height Width Pipe Wall to pipe Wall Water **Heat Outputs** Sections Nett Fuel Distance (mm) (mm) W Centers Centers Weight Content Type (mm) n D (mm) Watts  $\mathsf{BTU}$ C1 A (mm) (kg) (It) DUB 04500450 450 450 50 31-51 61-81 5.5 0.3 C/E 317 1081 DUB 04501470 1470 450 50 31-51 61-81 19.0 1.1 C/E 1097 3741 DUB 04501790 31-51 61-81 22.6 C/E 1304 4447 1790 450 50 1.3 Please add finishing code

Code example: DUB 04500450 TXB at the end of the product code

Fuel type i.e,

C: Central heating E: Electrical heating D: Dual heating (C+E)

Max. working pressure 5 bar Max. working temperature 95 °C Connections 1/2" Pipe center C1 50 mm