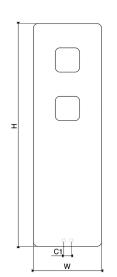

## DUBLIN

Material Mild Steel

Stock Finishes

PLS SEE COLOUR KEY CHART - Click for Link

Guarantee Installation

5 Years Vertical

PRODUCT CODE Height Width Pipe Wall to pipe Wall Water **Heat Outputs** Sections Nett Fuel Distance (mm) (mm) W Centers Centers Weight Content Type (mm) n D (mm) Watts  $\mathsf{BTU}$ C1 A (mm) (kg) (It) DUB 04500450 450 450 50 31-51 61-81 5.5 0.3 C/E 317 1081 DUB 04501470 1470 450 50 31-51 61-81 19.0 1.1 C/E 1097 3741 DUB 04501790 31-51 61-81 22.6 C/E 1304 4447 1790 450 50 1.3 Please add finishing code

Code example: DUB 04500450 TXB at the end of the product code

Fuel type i.e,

C: Central heating E: Electrical heating D: Dual heating (C+E)

Max. working pressure 5 bar Max. working temperature 95 °C Connections 1/2" Pipe center C1 50 mm