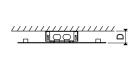

## DUBLIN

Material Mild Steel

Stock Finishes

PLS SEE COLOUR KEY CHART - Click for Link

Guarantee Installation

5 Years Vertical

PRODUCT CODE Height Width Pipe Wall to pipe Wall Water **Heat Outputs** Sections Nett Fuel Distance (mm) (mm) W Centers Centers Weight Content Type (mm) n D (mm) Watts  $\mathsf{BTU}$ C1 A (mm) (kg) (It) DUB 04500450 450 450 50 31-51 61-81 5.5 0.3 C/E 317 1081 DUB 04501470 1470 450 50 31-51 61-81 19.0 1.1 C/E 1097 3741 DUB 04501790 31-51 61-81 22.6 C/E 1304 4447 1790 450 50 1.3 Please add finishing code

Code example: DUB 04500450 TXB at the end of the product code

Fuel type i.e,

C: Central heating E: Electrical heating D: Dual heating (C+E)

Max. working pressure 5 bar Max. working temperature 95 °C Connections 1/2" Pipe center C1 50 mm