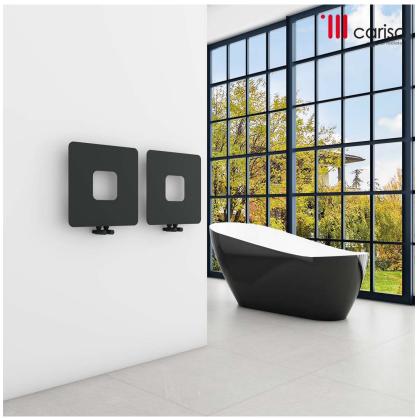

## DUBLIN

Material Mild Steel

Stock Finishes

PLS SEE COLOUR KEY CHART - Click for Link

Guarantee Installation

5 Years Vertical

PRODUCT CODE Height Width Pipe Wall to pipe Wall Water **Heat Outputs** Sections Nett Fuel Distance (mm) (mm) W Centers Centers Weight Content Type (mm) n D (mm) Watts  $\mathsf{BTU}$ C1 A (mm) (kg) (It) DUB 04500450 450 450 50 31-51 61-81 5.5 0.3 C/E 317 1081 DUB 04501470 1470 450 50 31-51 61-81 19.0 1.1 C/E 1097 3741 DUB 04501790 31-51 61-81 22.6 C/E 1304 4447 1790 450 50 1.3 Please add finishing code