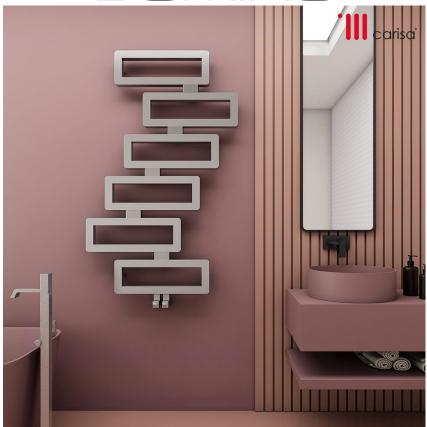

Material

Stainless Steel

Stock Finishes

PLS SEE COLOUR KEY CHART - Click for Link

Guarantee

20 Years Vertical

Installation

Pipe Centers PRODUCT CODE Height Width Sections Wall to pipe Wall Nett Water Fuel **Heat Outputs** (mm) W Centers (mm) Distance Weight Content Type (mm) A (mm) D (mm) Watts  $\mathsf{BTU}$ C1 (kg) (It) DOM 0800128006 800 6 65-80 85-100 11.8 9.0 С 771 2631 1280 50 C: Central Heating E: Electrical Heating D: Dual Heating (C+E) Fuel type i.e