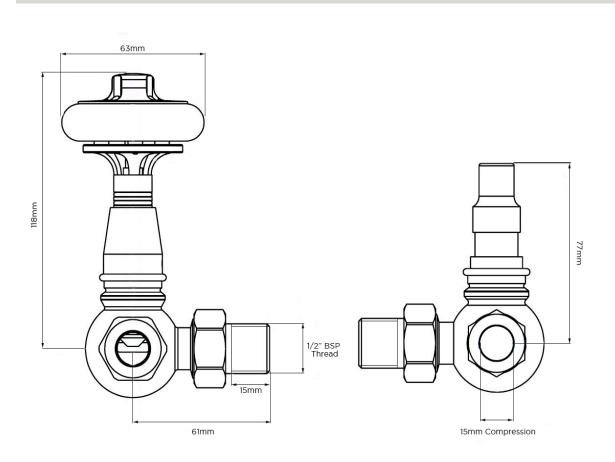

# **Pressure Drop Valve**

KVS:

1.6

**Technical Drawing** 

#### **Terms & Conditions**

All dimensions are approximate and should be used as a guide. It is not recommended for work to commence prior to the arrival and inspection of all parts as Arroll does not take responsibility for any errors caused.