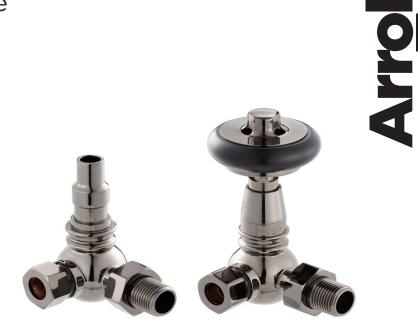

# UK-15 Thermostatic Valve

## Finishes

| Antique Brass  |
|----------------|
| Black Nickel   |
| Brushed Nickel |

## **Valve Connections**

Valve to Radiator: Valve to Pipe:

# 1/2" BSP 15mm Compression

Chrome Plated Old English Brass Polished Nickel