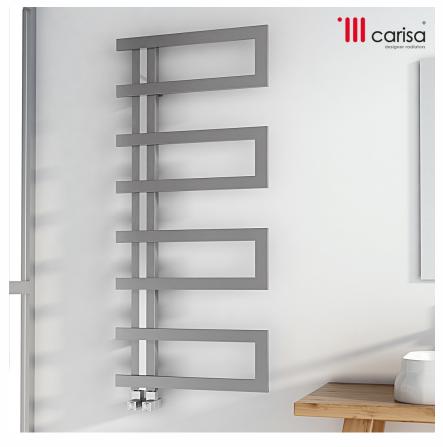

## ARLEN

| Material        | Stock Finishes                               | Guarantee | Installation |
|-----------------|----------------------------------------------|-----------|--------------|
| Stainless Steel | PLS SEE COLOUR<br>KEY CHART - Click for Link | 20 Years  | Vertical     |

| PRODUCT CODE                                           | Height<br>(mm)<br>H | Width<br>(mm)<br>W | Sections      | Pipe<br>Centers<br>(mm) | Wall to pipe<br>Centers | Wall<br>Distance | Nett<br>Weight | Water<br>Content | Fuel<br>Type | Heat Ou                                           | utputs |
|--------------------------------------------------------|---------------------|--------------------|---------------|-------------------------|-------------------------|------------------|----------------|------------------|--------------|---------------------------------------------------|--------|
|                                                        | 0,505               |                    | 11            | C1                      | A (mm)                  | D(mm)            | (kg)           | (It)             |              | Watts                                             | BTU    |
| ARL 0500100008                                         | 1000                | 500                | 8             | 50                      | 60-75                   | 85-100           | 7.2            | 2.5              | D            | 490                                               | 1672   |
| Please and finishing code<br>at the end of the product |                     | e example          | e : ARL 05001 | 00008 <b>STP</b>        |                         |                  |                | Fuel type i.     | E: Elec      | tral Heating<br>trical Heating<br>I Heating (C+E) |        |