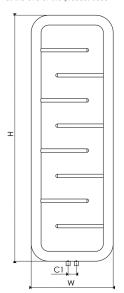

20 Years

Installation Vertical

| PRODUCT CODE   | (mm) | Width<br>(mm) | Sections | Pipe<br>Centers | Wall to pipe<br>Centers | Wall<br>Distance | Nett<br>Weight | Water<br>Content | Fuel<br>Type | Heat O | utputs |
|----------------|------|---------------|----------|-----------------|-------------------------|------------------|----------------|------------------|--------------|--------|--------|
|                | Н    | W             | n        | (mm)<br>C1      | A(mm)                   | D(mm)            | (kg)           | (It)             |              | Watts  | BTU    |
| ARE 0500090004 | 900  | 500           | 4        | 50              | 80-95                   | 110-125          | 7.5            | 6.4              | С            | 469    | 1599   |
| ARE 0500120006 | 1200 | 500           | 6        | 50              | 80-95                   | 110-125          | 9.0            | 7.9              | С            | 631    | 2152   |
| ARE 0500150008 | 1500 | 500           | 8        | 50              | 80-95                   | 110-125          | 10.5           | 9.6              | С            | 777    | 2651   |
|                |      |               |          |                 |                         |                  |                |                  |              |        |        |

| n = number of sections   |    |        |
|--------------------------|----|--------|
| Max. working pressure    |    | 10 bar |
| Max. working temperature |    | 95 °C  |
| Connections              |    | 1⁄2"   |
| Pipe centers             | C1 | 50mm   |