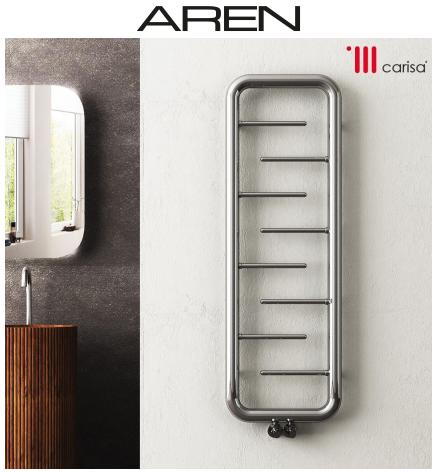

AREN

| Material        | Stock Finishes                               |
|-----------------|----------------------------------------------|
| Stainless Steel | PLS SEE COLOUR<br>KEY CHART - Click for Link |

20 Years

Installation Vertical

| PRODUCT CODE   | (mm) | Width<br>(mm) | Sections | Pipe<br>Centers | Wall to pipe<br>Centers | Wall<br>Distance | Nett<br>Weight | Water<br>Content | Fuel<br>Type | Heat O | utputs |
|----------------|------|---------------|----------|-----------------|-------------------------|------------------|----------------|------------------|--------------|--------|--------|
|                | Н    | W             | n        | (mm)<br>C1      | A(mm)                   | D(mm)            | (kg)           | (It)             |              | Watts  | BTU    |
| ARE 0500090004 | 900  | 500           | 4        | 50              | 80-95                   | 110-125          | 7.5            | 6.4              | С            | 469    | 1599   |
| ARE 0500120006 | 1200 | 500           | 6        | 50              | 80-95                   | 110-125          | 9.0            | 7.9              | С            | 631    | 2152   |
| ARE 0500150008 | 1500 | 500           | 8        | 50              | 80-95                   | 110-125          | 10.5           | 9.6              | С            | 777    | 2651   |
|                |      |               |          |                 |                         |                  |                |                  |              |        |        |