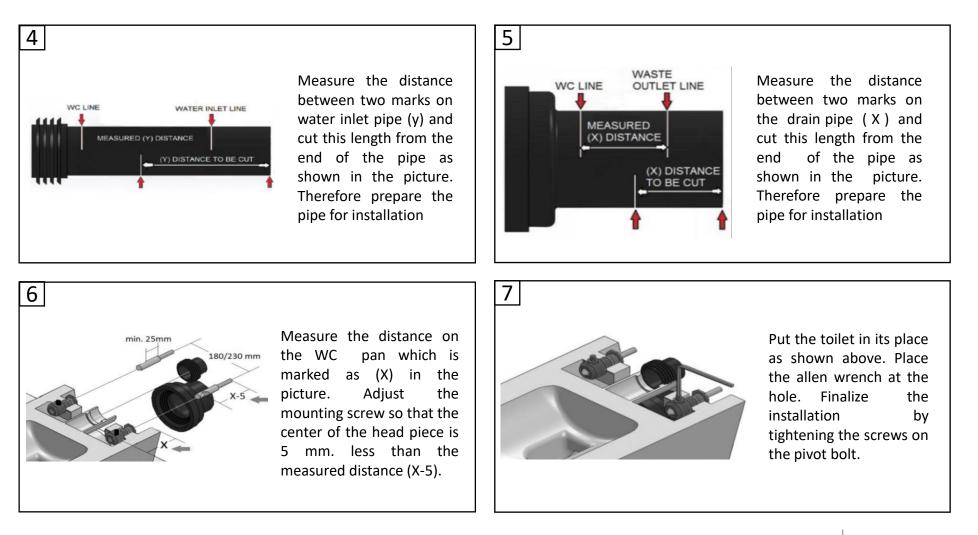

### **Velino Series**

Wall Hung Pan Installation Instruction

## tissino





Place water inlet and drain outlet pipes on the corresponding holes on the toilet body. Mark the pipes on the point where they meet the toilet body. 3



Water inlet and drain outlet pipes are placed into the installation holes on the wall. Mark the points on the both pipes where they meet the wall.

T 0345 582 8000 E info@tissino.co.uk W tissino.co.uk Lyncastle Road Appleton Thorn Warrington WA4 4SN

#### **Velino Series**

#### Wall Hung Pan Installation Instruction

# tissino



T 0345 582 8000 E info@tissino.co.uk W tissino.co.uk

Lyncastle Road Appleton Thorn Warrington WA4 4SN