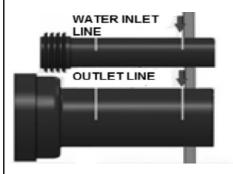

## tissino

Place water inlet and drain outlet pipes on the corresponding holes on the toilet body. Mark the pipes on the point where they meet the toilet body. 3

Water inlet and drain outlet pipes are placed into the installation holes on the wall. Mark the points on the both pipes where they meet the wall.