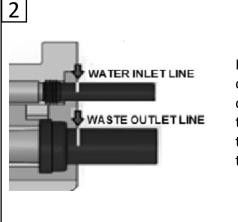

## tissino

Place water inlet and drain outlet pipes on the corresponding holes on the toilet body. Mark the pipes on the point where they meet the toilet body. 3

Water inlet and drain outlet pipes are placed into the installation holes on the wall. Mark the points on the both pipes where they meet the wall.