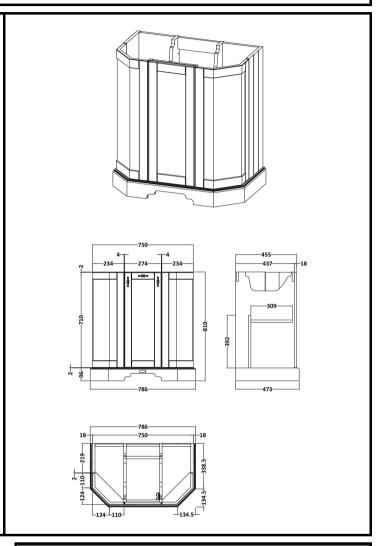

## **CUSTOMER DATA SHEET - FURNITURE**

SALES CODE: DESCRIPTION:

| PRODUCT DIMENSIONS                           |  |  |  |  |  |
|----------------------------------------------|--|--|--|--|--|
| Height (mm) Width (mm) Depth (mm) Nett Wgt K |  |  |  |  |  |
|                                              |  |  |  |  |  |

| PACKAGING DIMENSIONS                   |  |  |  |  |
|----------------------------------------|--|--|--|--|
| Height (mm) Width (mm) Depth (mm) Gros |  |  |  |  |
|                                        |  |  |  |  |

| OUTER BOX DIMENSIONS (If Applicable) |            |            |              |
|--------------------------------------|------------|------------|--------------|
| Height (mm)                          | Width (mm) | Depth (mm) | Gross Wgt Kg |
|                                      |            |            |              |
| Barcode                              |            |            |              |