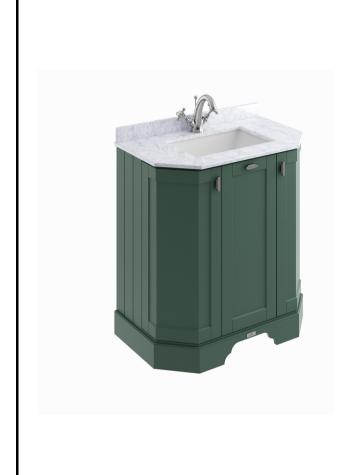

## **CUSTOMER DATA SHEET - FURNITURE**

SALES CODE: DESCRIPTION:

| PRODUCT DIMENSIONS                           |  |  |  |  |  |
|----------------------------------------------|--|--|--|--|--|
| Height (mm) Width (mm) Depth (mm) Nett Wgt K |  |  |  |  |  |
|                                              |  |  |  |  |  |

|                    | PRODU |
|--------------------|-------|
| Country of Origin  |       |
| FittingInstruction |       |
| Constr' Method     |       |
| Cabinet Finish     |       |
| Cab Thickness (mm) |       |
| DrawerIncluded     |       |
| No of Shelves      |       |
| Hinge Inc'         |       |
| FixingsInc'        |       |
| Handle Inc'        |       |
| Handle Type        |       |

| DETAILS            |     |    |  |
|--------------------|-----|----|--|
| Certification      | FSC | CE |  |
| Colour             |     |    |  |
| Constr' Type       |     |    |  |
| Fascia Finish      |     |    |  |
| Fas Thickness (mm) |     |    |  |
| DrawerType         |     |    |  |
| Hinge Type         |     |    |  |
| AdjustableLegs     |     |    |  |
| Handle Style       |     |    |  |
| Waste Shroud       |     |    |  |