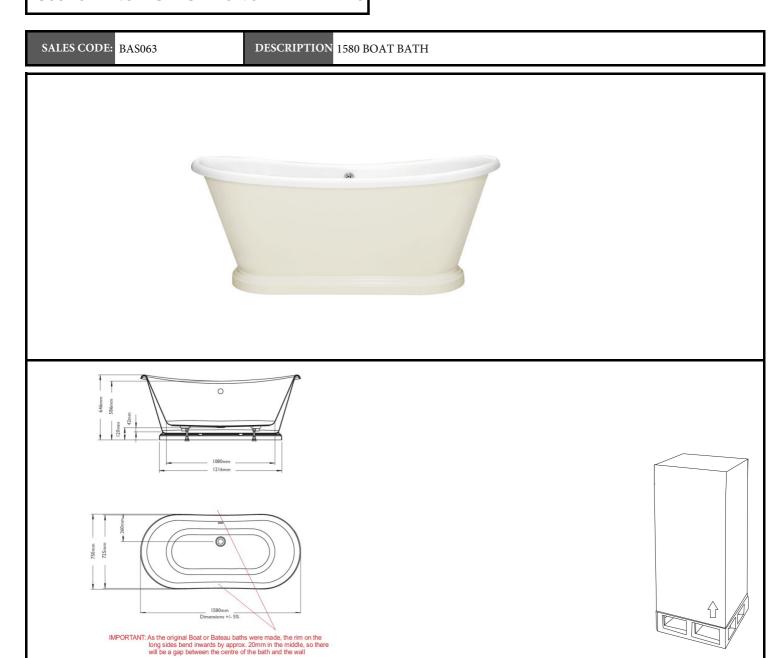

## **CUSTOMER SPECIFICATION SHEET - BATHS**

BC Designs INT The
Design Works Allens
Farm Colchester
Essex
01206 827100
www.bcdesigns.co.uk

| PRODUCT DIMENSIONS |            |            |             |  |
|--------------------|------------|------------|-------------|--|
| Length (mm)        | Width (mm) | Depth (mm) | Nett Wgt Kg |  |
| 1580               | 750        | 646        | 36          |  |

| OUTER BOX DIMENSIONS (If Applicable) |            |             |              |
|--------------------------------------|------------|-------------|--------------|
| Length (mm)                          | Width (mm) | Height (mm) | Gross Wgt Kg |
| 1200                                 | 800        | 1730        | 58           |
| Barcode                              |            |             |              |