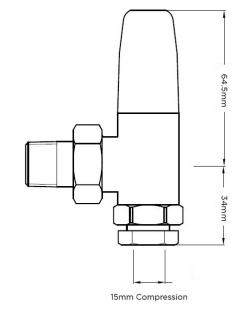

#### **Technical Drawing**

UK-12 Manual Valve

#### **Valve Connections**

Valve to Radiator: Valve to Pipe: 1/2" BSP 15mm Compression