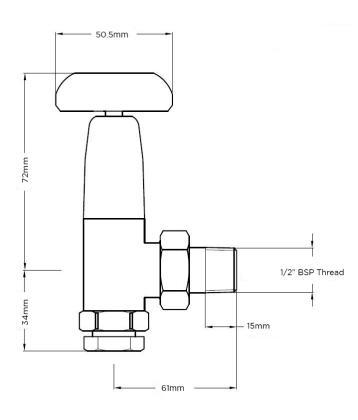

#### **Technical Drawing**

UK-12 Manual Valve

#### **Valve Connections**

Valve to Radiator: Valve to Pipe: 1/2" BSP 15mm Compression