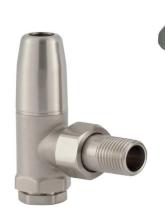

# UK-12 Manual Valve

#### Finishes

Antique Brass Antique Copper Black Nickel

#### **Valve Connections**

Valve to Radiator: Valve to Pipe: 1/2" BSP 15mm Compression