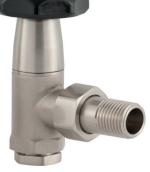

# UK-12 Manual Valve

#### Finishes

Antique Brass Antique Copper Black Nickel

#### **Valve Connections**

Valve to Radiator: Valve to Pipe: 1/2" BSP 15mm Compression