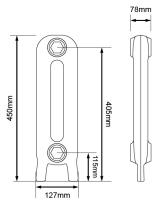

### THE PEERLESS 450

| RADIATOR DIMENSIONS                                                                                                                                                                 |                                                         |
|-------------------------------------------------------------------------------------------------------------------------------------------------------------------------------------|---------------------------------------------------------|
| Leg section height:                                                                                                                                                                 | 450 mm                                                  |
| Middle section height:                                                                                                                                                              | 395 mm                                                  |
| Section length :                                                                                                                                                                    | 78 mm                                                   |
| Radiator depth:                                                                                                                                                                     | 127 mm                                                  |
| INLET & EXIT                                                                                                                                                                        |                                                         |
| Bottom inlet to floor:                                                                                                                                                              | 115 mm                                                  |
| Top inlet to floor:                                                                                                                                                                 | 405 mm                                                  |
| Pipe centres to skirting board:                                                                                                                                                     | 63.5 mm                                                 |
| HEAT OUTPUT PER SECTION                                                                                                                                                             |                                                         |
|                                                                                                                                                                                     |                                                         |
| Delta ∆T 50°C:                                                                                                                                                                      | 50 Watts / 171 BTUs                                     |
| Delta ∆T 50°C:<br>Delta ∆T 60°C:                                                                                                                                                    | 50 Watts / 171 BTUs<br>63 Watts / 216 BTUs              |
|                                                                                                                                                                                     |                                                         |
| Delta ∆T 60°C:                                                                                                                                                                      | 63 Watts / 216 BTUs                                     |
| Delta AT 60°C:                                                                                                                                                                      | 63 Watts / 216 BTUs<br>5.0 KG                           |
| Delta ∆T 60°C:<br><b>RADIATOR WEIGHT</b><br>Empty weight per leg section:                                                                                                           | 63 Watts / 216 BTUs<br>5.0 KG                           |
| Delta ∆T 60°C:<br><b>RADIATOR WEIGHT</b><br>Empty weight per leg section:<br>Empty weight per middle sect                                                                           | 63 Watts / 216 BTUs<br>5.0 KG<br>cion: 4.5 KG<br>6.0 KG |
| Delta ∆T 60°C:<br><b>RADIATOR WEIGHT</b><br>Empty weight per leg section:<br>Empty weight per middle sect<br>Filled weight per leg section:                                         | 63 Watts / 216 BTUs<br>5.0 KG<br>cion: 4.5 KG<br>6.0 KG |
| Delta ∆T 60°C:<br><b>RADIATOR WEIGHT</b><br>Empty weight per leg section:<br>Empty weight per middle section:<br>Filled weight per leg section:<br>Filled weight per middle section | 63 Watts / 216 BTUs<br>5.0 KG<br>cion: 4.5 KG<br>6.0 KG |

 $^{\ast}\text{All}$  measurements and sizes are approximate.