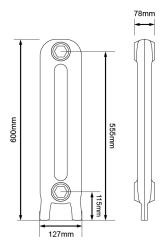

# THE PEERLESS 600

| RADIATOR DIMENSIONS            |                     |
|--------------------------------|---------------------|
| Leg section height:            | 600 mm              |
| Middle section height:         | 545 mm              |
| Section length:                | 78 mm               |
| Radiator depth:                | 127 mm              |
| INLET & EXIT                   |                     |
| Bottom inlet to floor:         | 115 mm              |
| Top inlet to floor:            | 555 mm              |
| Pipe centres to skirting board | : 63.5 mm           |
| HEAT OUTPUT PER SECTION        | 1                   |
| Delta ∆T 50°C:                 | 68 Watts / 232 BTUs |
| Delta ∆T 60°C:                 | 85 Watts / 293 BTUs |
| RADIATOR WEIGHT                |                     |
| Empty weight per leg section   | : 6.6 KG            |
| Empty weight per middle sec    | tion: 6.2 KG        |
| Filled weight per leg section: | 8.0 KG              |
| Filled weight per middle secti | on: 7.6 KG          |
|                                |                     |
| INTERNAL VOLUME                |                     |
| INTERNAL VOLUME                | 1.4 L               |

\*All measurements and sizes are approximate.

Terms & Conditions It is the policy of Arroll Limited to allow a 4% +/- tolerance on all measurements and sizes provided. It is not recommended that plumbers fit pipe centres prior to the arrival & inspection of the radiator. Warranty is subject to the instillation of the radiator in accordance to the fitting instruction supplied. The Arroll name including its trademark is registered property of Arroll Limited, Belfast.