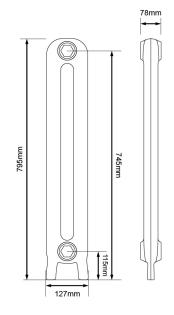

# THE PEERLESS 795

| RADIATOR DIMENSIONS                                                                                                                                                      |                                                                 |
|--------------------------------------------------------------------------------------------------------------------------------------------------------------------------|-----------------------------------------------------------------|
| Leg section height:                                                                                                                                                      | 795 mm                                                          |
| Middle section height:                                                                                                                                                   | 740 mm                                                          |
| Section length:                                                                                                                                                          | 78 mm                                                           |
| Radiator depth:                                                                                                                                                          | 127 mm                                                          |
| INLET & EXIT                                                                                                                                                             |                                                                 |
| Bottom inlet to floor:                                                                                                                                                   | 115 mm                                                          |
| Top inlet to floor:                                                                                                                                                      | 745 mm                                                          |
| Pipe centres to skirting boar                                                                                                                                            | d: 63.5 mm                                                      |
| HEAT OUTPUT PER SECTIO                                                                                                                                                   | N                                                               |
|                                                                                                                                                                          |                                                                 |
| Delta ∆T 50°C:                                                                                                                                                           | 87 Watts / 297 BTUs                                             |
| Delta ∆T 50°C:<br>Delta ∆T 60°C:                                                                                                                                         | 87 Watts / 297 BTUs<br>109 Watts / 375 BTUs                     |
|                                                                                                                                                                          |                                                                 |
| Delta ∆T 60°C:                                                                                                                                                           | 109 Watts / 375 BTUs                                            |
| Delta ∆T 60°C:<br>RADIATOR WEIGHT                                                                                                                                        | 109 Watts / 375 BTUs<br>n: 8.7 KG                               |
| Delta ∆T 60°C:<br><b>RADIATOR WEIGHT</b><br>Empty weight per leg sectio                                                                                                  | 109 Watts / 375 BTUs<br>n: 8.7 KG<br>ction: 8.4 KG              |
| Delta ∆T 60°C:<br><b>RADIATOR WEIGHT</b><br>Empty weight per leg sectio<br>Empty weight per middle se                                                                    | 109 Watts / 375 BTUs<br>n: 8.7 KG<br>ction: 8.4 KG<br>: 10.4 KG |
| Delta ∆T 60°C:<br><b>RADIATOR WEIGHT</b><br>Empty weight per leg sectio<br>Empty weight per middle se<br>Filled weight per leg section                                   | 109 Watts / 375 BTUs<br>n: 8.7 KG<br>ction: 8.4 KG<br>: 10.4 KG |
| Delta ∆T 60°C:<br><b>RADIATOR WEIGHT</b><br>Empty weight per leg section<br>Empty weight per middle sec<br>Filled weight per leg section<br>Filled weight per middle sec | 109 Watts / 375 BTUs<br>n: 8.7 KG<br>ction: 8.4 KG<br>: 10.4 KG |

\*All measurements and sizes are approximate.