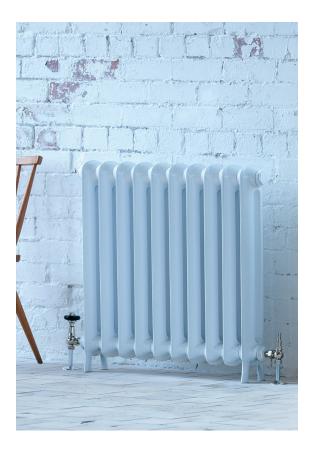

# **RL-450** THE PEERLESS 450 **RL-600** THE PEERLESS 600 **RL-795** THE PEERLESS 795

The simplistic design of the Peerless cast iron radiator makes it a perfect addition to a variety of homes. Keep it simple by finishing it in a neutral colour or create a statement witha vibrant colour , the options are endless.

The Peerless perfectly complements the Prince, Princess and Duchess with their simple but eye-catching design.