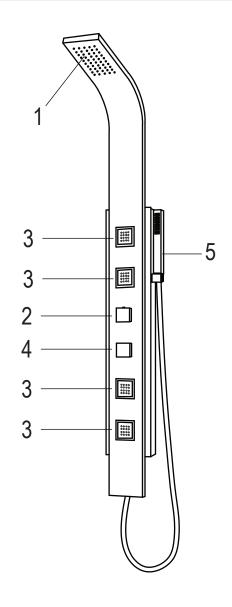

| body                   | s/s      |
| 2             | head shower            | ABS      |
| 3             | clip                   | s/s      |
| 4             | bodyjets               | brass    |
| 5             | knob                   | zinc     |
| 6             | function cartridge     | ABS      |
| 7             | handle                 | zinc     |
| 8             | valve cap              | ABS      |
| 9             | thermostatic cartridge | ABS      |
| 10            | hand shower holder     | ABS      |
| 11            | hand shower            | ABS      |
| 12            | faucet                 | brass    |
| 13            | pvchose                | PVC      |
| 14            | braided hose           | s/s      |
| 15            | flexible hose          | s/s      |



- 1. Shower Head
- 2. Diverter
- 3. Body Jets
- 4. Mixer
- 5. Hand Shower

# BEFORE YOU START



ATTENTION: Please read all instructions thoroughly including all warnings, attentions and notes before beginning installation.

For any questions or concerns contact our dedicated technical support team at 1-844-44-ANZZI.

### SPEC DRAWING



### INSTALLATION (SETUP)

Figure A



- **IMPORTANT** Before drilling any holes for the shower panel brackets, ensure there are no hidden cables or pipelines aligned with the desired drilling position.
- **Step A** Drill the two holes for the top bracket 1" apart at the desired height.
- **Step A.2** Drill the two holes for the bottom bracket 1" apart at approximately 45" below the top bracket.

## INSTALLATION (SETUP)

Figure B



Figure C



- **Step B