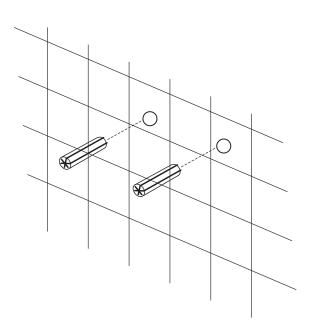

## INSTALLATION (SETUP)

Figure B

Figure C

- **Step B** Insert the wall anchors into the pre-drilled holes as shown in Figure B.
- **Step C** Place the shower panel brackets aligned with the drilled holes and using a Philips screw-driver tighten the screws to secure the brackets.