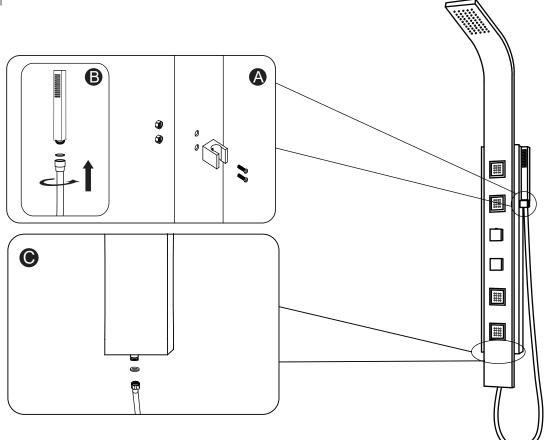

## INSTALLATION (HANDSHOWER)

Figure 1

- **Step 1A** Insert the shower wand holder through the pre-drilled hole on the shower panel.
- **Step 1B** Install the water supply hose for the shower wand onto the holder, as shown.
- **Step 1C** Make sure all O-rings are inserted to prevent leakage.
- **Step 1D** Once the shower panel is fully installed and hung on the bracket, you can install the shower wand hose to the holder connection.

## INSTALLATION (HANDSHOWER)

Figure 2