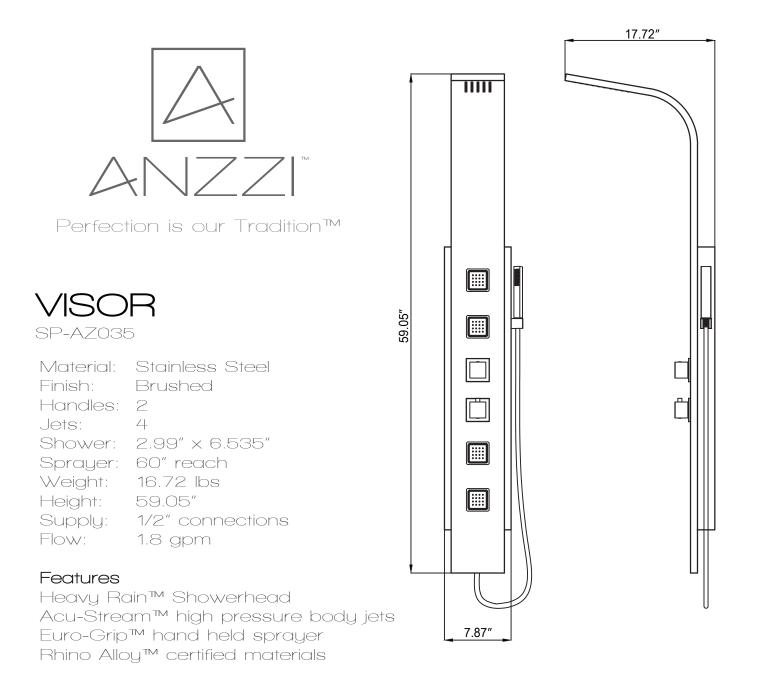

### **VISOR** INSTALL GUIDE

Model# SP-AZ035

### PARTS LIST

| Component no. | Component              | Material |
|---------------|------------------------|----------|
| 1             | body                   | s/s      |
| 2             | head shower            | ABS      |
| 3             | clip                   | s/s      |
| 4             | bodyjets               | brass    |
| 5             | knob                   | zinc     |
| 6             | function cartridge     | ABS      |
| 7             | handle                 | zinc     |
| 8             | valve cap              | ABS      |
| 9             | thermostatic cartridge | ABS      |
| 10            | hand shower holder     | ABS      |
| 11            | hand shower            | ABS      |
| 12            | faucet                 | brass    |
| 13            | pvchose                | PVC      |
| 14            | braided hose           | s/s      |
| 15            | flexible hose          | s/s      |

- 1. Shower Head
- 2. Diverter
- 3. Body Jets
- 4. Mixer
- 5. Hand Shower

### SPEC DRAWING