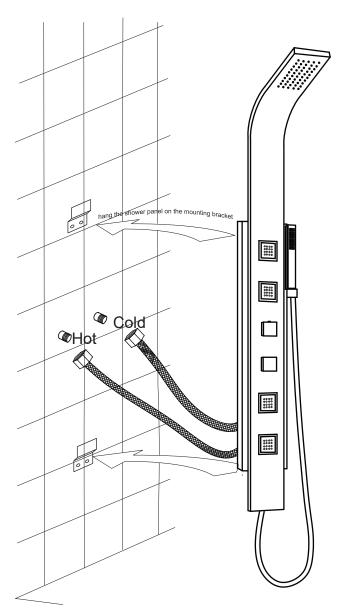

### INSTALLATION (WALL MOUNTING)

Figure 4

**Step 4A** Screw the cold and hot water hoese from the shower panel to the supply lines in the wall.

**Step 4B** Carefully hang the shower panel on the secured mounting brackets as shown in Figure 4.