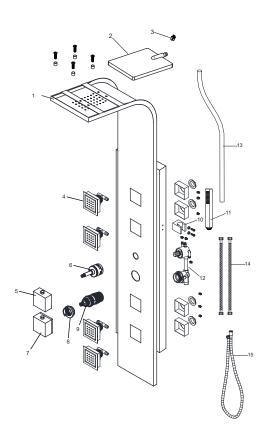

### PARTS LIST

| Component no. | Component              | Material |
|---------------|------------------------|----------|
| 1             | body                   | s/s      |
| 2             | head shower            | ABS      |
| 3             | clip                   | s/s      |
| 4             | bodyjets               | brass    |
| 5             | knob                   | zinc     |
| 6             | function cartridge     | ABS      |
| 7             | handle                 | zinc     |
| 8             | valve cap              | ABS      |
| 9             | thermostatic cartridge | ABS      |
| 10            | hand shower holder     | ABS      |
| 11            | hand shower            | ABS      |
| 12            | faucet                 | brass    |
| 13            | pvchose                | PVC      |
| 14            | braided hose           | s/s      |
| 15            | flexible hose          | s/s      |