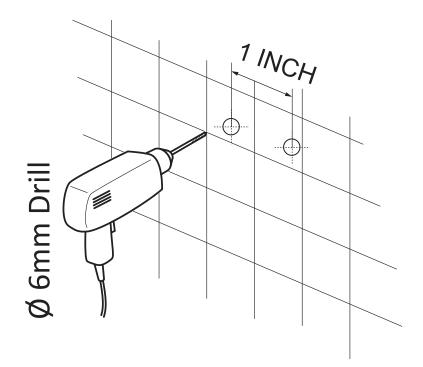

### INSTALLATION (SETUP)

Figure A

- **IMPORTANT** Before drilling any holes for the shower panel brackets, ensure there are no hidden cables or pipelines aligned with the desired drilling position.
- **Step A** Drill the two holes for the top bracket 1" apart at the desired height.
- **Step A.2** Drill the two holes for the bottom bracket 1" apart at approximately 45" below the top bracket.