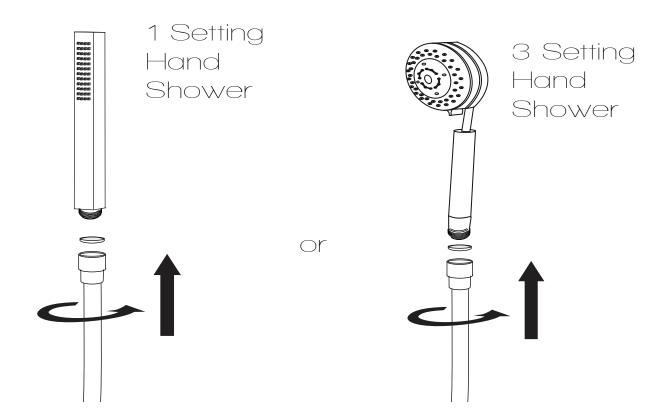

## INSTALLATION (HANDSHOWER)

Figure 1

- **Step 1A** Insert the shower wand holder through the pre-drilled hole on the shower panel.
- **Step 1B** Install the water supply hose for the shower wand onto the holder, as shown.
- **Step 1C** Make sure all O-rings are inserted to prevent leakage.
- **Step 1D** Once the shower panel is fully installed and hung on the bracket, you can install the shower wand hose to the holder connection.