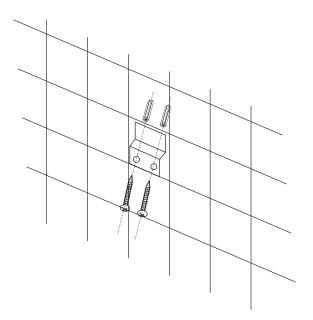

## INSTALLATION (SETUP)

Figure B

Figure C

- **Step B** Insert the wall anchors into the pre-drilled holes as shown in Figure B.
- **Step C** Place the shower panel brackets aligned with the drilled holes and using a Philips screw-driver tighten the screws to secure the brackets.