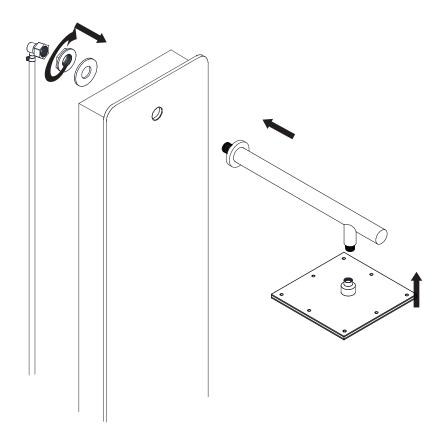

#### Figure 3

- **Step 3A** Install the shower arm to the shower panel, using the rubber washer and nut on the opposite side to tighten.
- **Step 3B** Makes sure the shower arm is sitting correctly before installed the shower head.
- **Step 3C** Screw the shower head onto the shower arm.