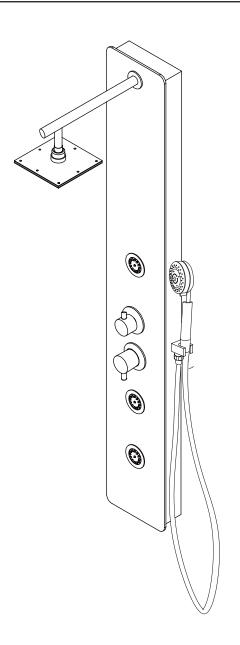

- 2. Body Jets
- 3. Diverter
- 4. Mixer
- 5. Hand Shower

ASME A112.18.1/CSA B125.1

### PURE

SP-AZ021

Material: Tempered Glass Finish: Dark wood style

Handles: 2 Jets: 3

Shower: 6.89" x 6.89" Sprayer: 60" reach Weight: 26.45 lbs Height: 59.05"

Supply: 1/2" connections

Flow: 1.8 gpm