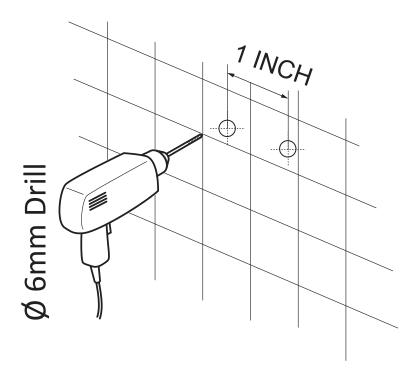

#### Figure A

**IMPORTANT** Before drilling any holes for the shower panel brackets, ensure there are no hidden cables or pipelines aligned with the desired drilling position.

**Step A** Drill the two holes for the top bracket 1" apart at the desired height.

**Step A.2** Drill the two holes for the bottom bracket 1" apart at approximately 45" below the top bracket.