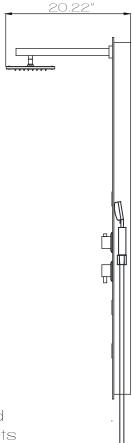

### SPEC DRAWING

Perfection is our Tradition™

### PURE

SP-AZ021

Material: Tempered Glass Finish: Dark wood style

Handles: 2 Jets: 3

Shower: 6.89" x 6.89" Sprayer: 60" reach Weight: 26.45 lbs Height: 59.05"

Supply: 1/2" connections

Flow: 1.8 gpm