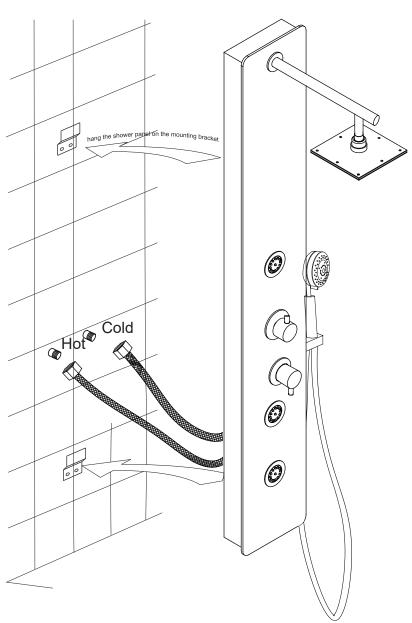

# INSTALLATION (WALL MOUNTING)

Figure 4

- **Step 4A** Screw the cold and hot water hose from the shower panel to the supply lines in the wall.
- **Step 4B** Carefully hang the shower panel on the secured mounting brackets as shown in Figure 4.