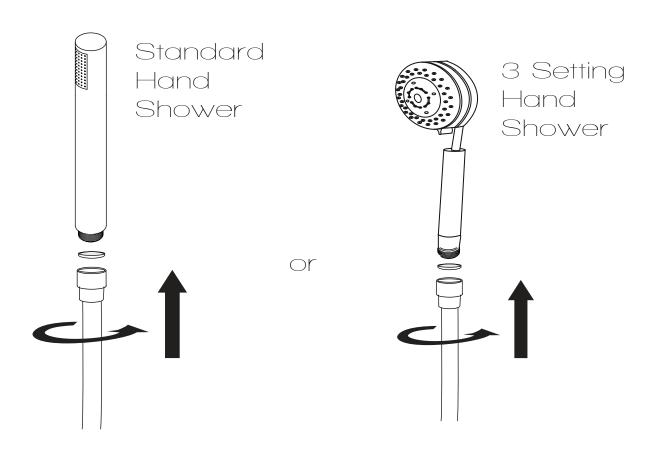

# INSTALLATION (HANDSHOWER)

Figure 2

**Step 2A** Finally, install the shower wand to the hose, as shown.