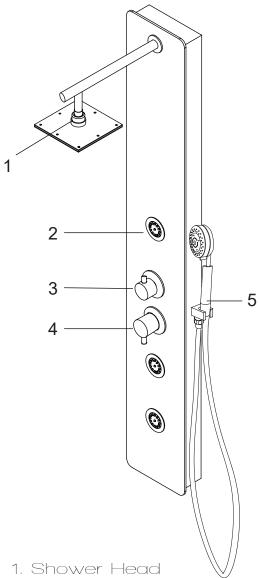

- 2. Body Jets
- 3. Diverter
- 4. Mixer
- 5. Hand Shower

ASME A112.18.1/CSA B125.1