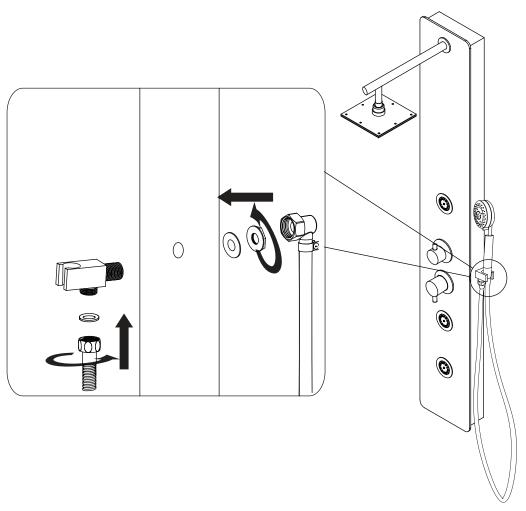

## INSTALLATION (HANDSHOWER)

Figure 1

- **Step 1A** Insert the shower wand holder through the pre-drilled hole on the shower panel.
- **Step 1B** Install the water supply hose for the shower wand onto the holder, as shown.
- **Step 1C** Make sure all O-rings are inserted to prevent leakage.
- **Step 1D** Once the shower panel is fully installed and hung on the bracket, you can install the shower wand hose to the holder connection.

# INSTALLATION (HANDSHOWER)

Figure 2

**Step 2A** Finally, install the shower wand to the hose, as shown.