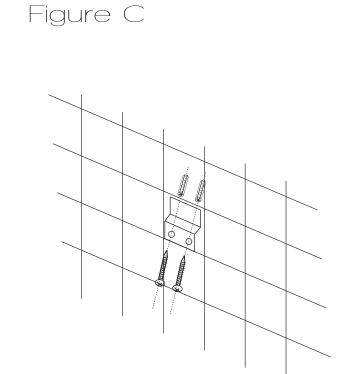

#### Figure A

**IMPORTANT** Before drilling any holes for the shower panel brackets, ensure there are no hidden cables or pipelines aligned with the desired drilling position.

**Step A** Drill the two holes for the top bracket 1" apart at the desired height.

**Step A.2** Drill the two holes for the bottom bracket 1" apart at approximately 45" below the top bracket.

# INSTALLATION (SETUP)

- Step B Insert the wall anchors into the pre-drilled holes as shown in Figure B.
- Place the shower panel brackets aligned with the drilled holes and using a Philips screw-Step C driver ighten the screws to secure the brackets.