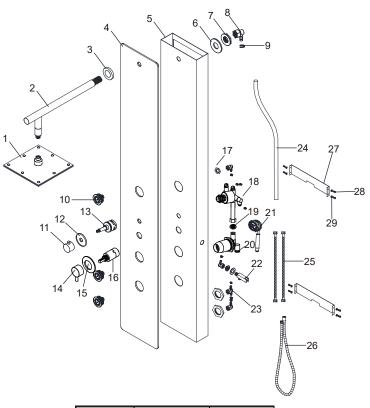

### PARTS LIST

| Component no. | Component                     | Material |
|---------------|-------------------------------|----------|
| 1             | head shower                   | s/s      |
| 2             | arm bar                       | brass    |
| 3             | flange                        | brass    |
| 4             | front body                    | glass    |
| 5             | backside body                 | PVC      |
| 6             | washer 1                      | rubber   |
| 7             | arm bar nut                   | brass    |
| 8             | one way joint                 | ABS      |
| 9             | clip                          | s/s      |
| 10            | bodyjets                      | brass    |
| 11            | knob                          | zinc     |
| 12            | knob plate cover              | brass    |
| 13            | cartridge                     | ABS      |
| 14            | handle                        | zinc     |
| 15            | handle plate cover            | brass    |
| 16            | thermostatic cartridge        | ABS      |
| 17            | nut 2                         | brass    |
| 18            | diverter                      | brass    |
| 19            | water restrictor              | ABS      |
| 20            | water pressure balance faucet | brass    |
| 21            | hand shower                   | ABS      |
| 22            | hand shower holder            | ABS      |
| 23            | two way joint                 | ABS      |
| 24            | pvc hose                      | PVC      |
| 25            | braided hose                  | s/s      |
| 26            | flexible hose                 | s/s      |
| 27            | hang bar                      | s/s      |
| 28            | screw                         | s/s      |
| 29            | nut                           | s/s      |