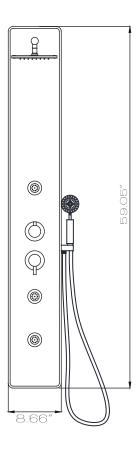

### PURE

SP-AZ021

Material: Tempered Glass Finish: Dark wood style

Handles: 2 Jets: 3

Shower: 6.89" x 6.89" Sprayer: 60" reach Weight: 26.45 lbs Height: 59.05"

Supply: 1/2" connections

Flow: 1.8 gpm

- 2. Body Jets
- 3. Diverter
- 4. Mixer
- 5. Hand Shower

ASME A112.18.1/CSA B125.1