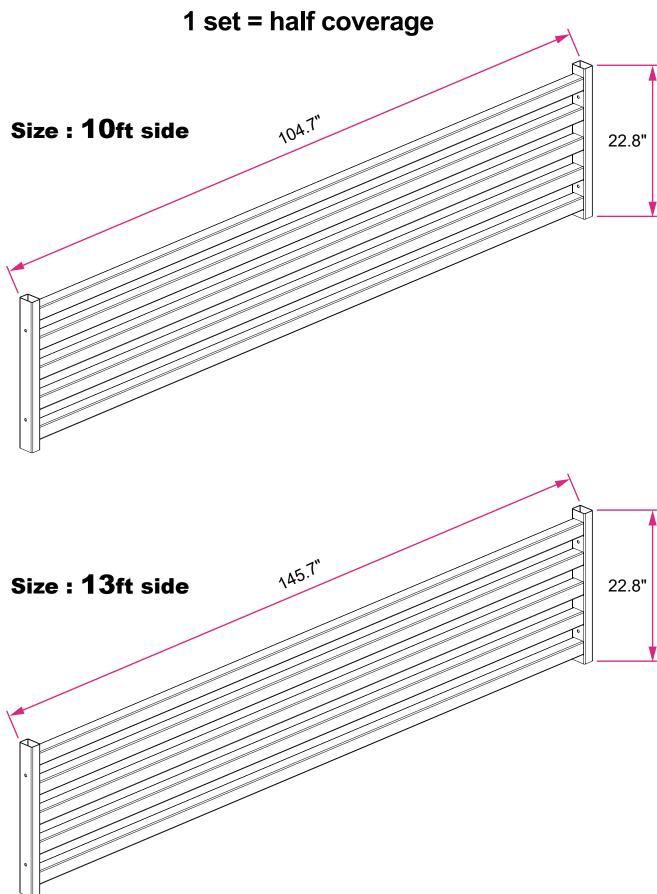

## **Premium Slat Fence**





## **Parts List**



HARDWARE AND OTHER PART: (1) ST4.2x45 countersunk self-tapping screw.



## Parts list:

- (A) Wall Mount kit
- B Square tube

## 😵 BON PERGOLA

1.Put B into A to make it a slat fence.







1. Measure the distance between profile face of beam and profile face of post.

2. Make a marks on the post before installing fence

(make sure the fence is aligned with the beam).

3. Put the fence aligning to the marks. Screw ① into the A holes and tighten it with a electric drill. Make sure the fence is fixed well with the pergola post.

4. Repeat steps 2 and 3 to install the fence completely.