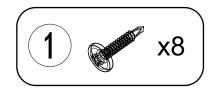

## **Parts List**

HARDWARE AND OTHER PART: (1) ST4.2x45 countersunk self-tapping screw.