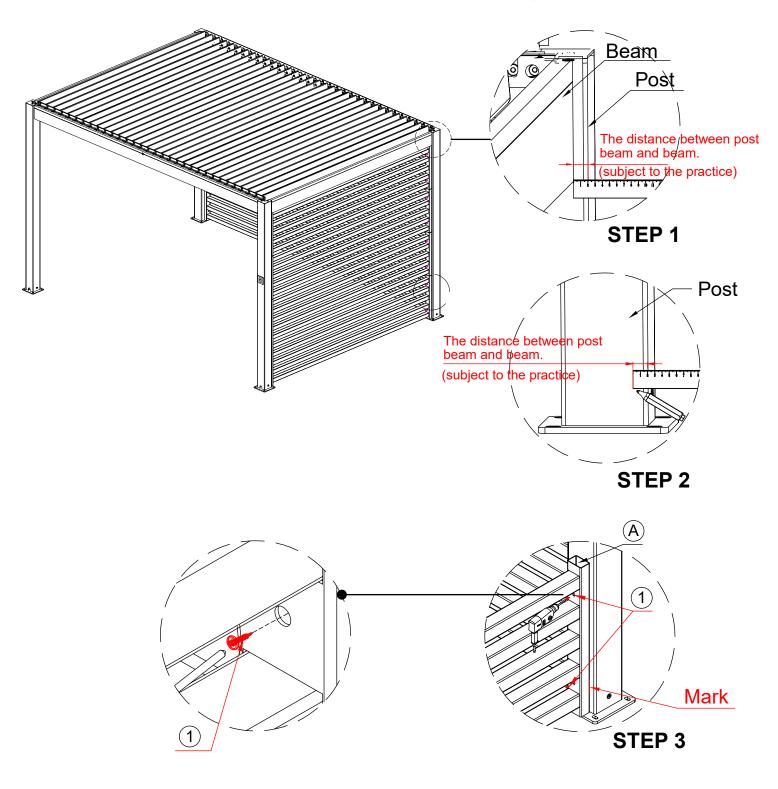

## 😵 BON PERGOLA

1.Put B into A to make it a slat fence.

1. Measure the distance between profile face of beam and profile face of post.

2. Make a marks on the post before installing fence

(make sure the fence is aligned with the beam).

3. Put the fence aligning to the marks. Screw ① into the A holes and tighten it with a electric drill. Make sure the fence is fixed well with the pergola post.

4. Repeat steps 2 and 3 to install the fence completely.