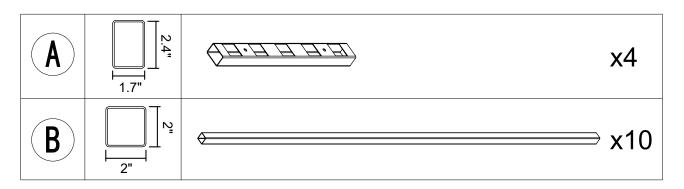

## **Premium Slat Fence**





## **Parts List**



HARDWARE AND OTHER PART: (1) ST4.2x45 countersunk self-tapping screw.



## Parts list:

- (A) Wall Mount kit
- B Square tube

## 😵 BON PERGOLA

1.Put B into A to make it a slat fence.







1. Measure the distance between profile face of beam and profile face of post.

2. Make a marks on the post before installing fence

(make sure the fence is aligned with the beam).

3. Put the fence aligning to the marks. Screw ① into the A holes and tighten it with a electric drill. Make sure the fence is fixed well with the pergola post.

4. Repeat steps 2 and 3 to install the fence completely.