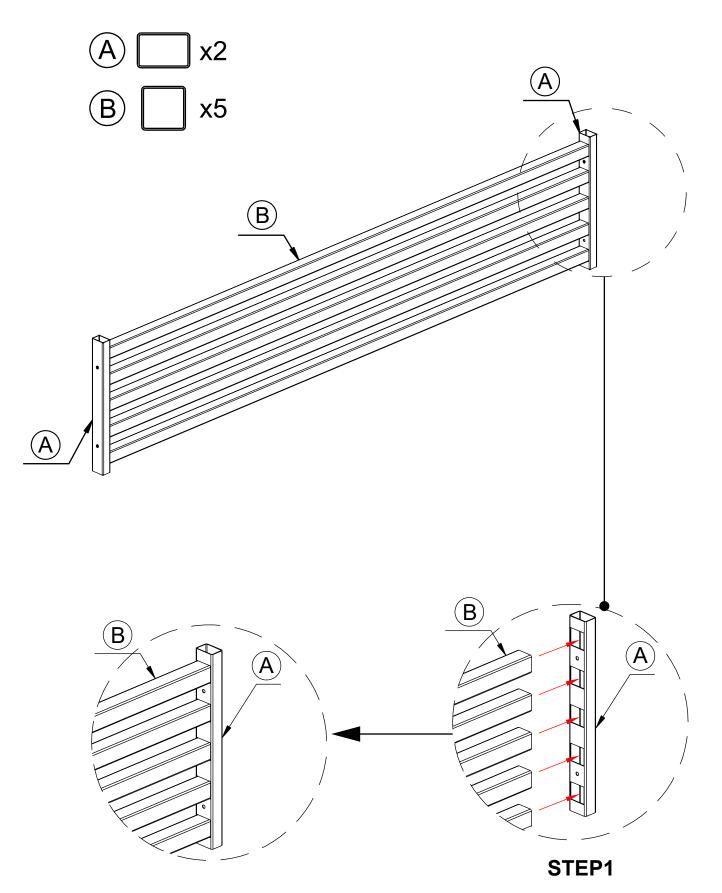

## 😵 BON PERGOLA

1.Put B into A to make it a slat fence.

1. Measure the distance between profile face of beam and profile face of post.

2. Make a marks on the post before installing fence

(make sure the fence is aligned with the beam).

3. Put the fence aligning to the marks. Screw ① into the A holes and tighten it with a electric drill. Make sure the fence is fixed well with the pergola post.

4. Repeat steps 2 and 3 to install the fence completely.