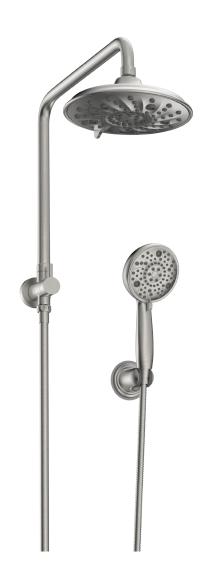

## Laguna Shower System

Model #1071-BN, 1071-CH, 1071-MB, 1071-ORB PW-91071-9325BRN, PW-91071-9325CP, PW-91071-9325BRZ

### Owner's Manual



### Laguna Shower System

# Please Read The Following Instructions COMPLETELY Before Beginning!

Our goal is to ensure your installation goes smoothly and safely. Please read these instructions carefully and follow recommendations for plumbing and mounting. After reading instructions, if you determine you do not have the necessary skills and/or tools, we recommend that a licensed plumbing contractor complete the installation.

If you encounter any problems during installation PLEASE VISIT CUSTOMER SUPPORT AT WWW.PULSESHOWERSPAS.COM
Before returning your Shower System to the store



### **Shower System Parts**

- 1. Showerhead
- 2. Shower arm
- 3. Washer.....3
- 4. Diverter body/handle
- 5. Hose
- 6. Handshower
- 7. 2" Nipple
- 8. 1.5" Nipple
- 9. Escutcheon
- 10. Set screw
- 11. Allen w