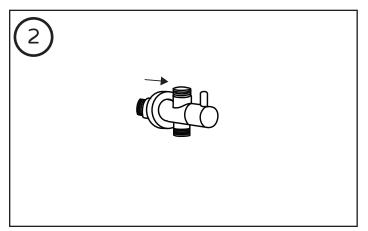

## Installation Instructions

Determine what size nipple is needed. Apply plumbers tape to nipple and connect to your plumbing  $\,$ 

Slide escutcheon onto diverter body

Screw diverter body onto nipple and secure with set screw.