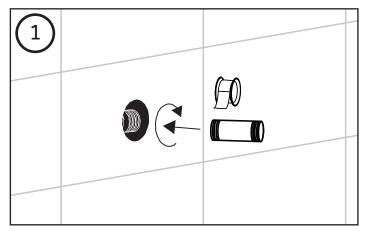

Remove the tape cover and apply a good amount of glue on the mounting hardware. Place the handshower holder, hold in place for a few minutes and let the glue cure for about 48 hours. DO NOT place handshower until glue is fully cured.