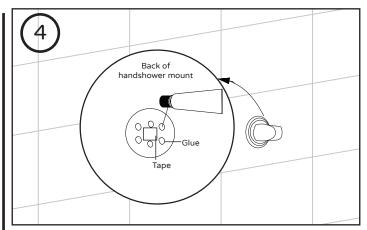

Remove the tape cover and apply a good amount of glue on the mounting hardware. Place the handshower holder, hold in place for a few minutes and let the glue cure for about 48 hours. DO NOT place handshower until glue is fully cured.