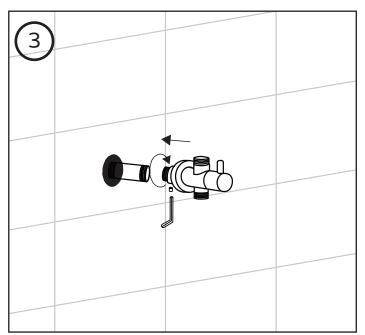

## Installation Instructions

Determine what size nipple is needed. Apply plumbers tape to nipple and connect to your plumbing  $\,$ 

Slide escutcheon onto diverter body

Screw diverter body onto nipple and secure with set screw.