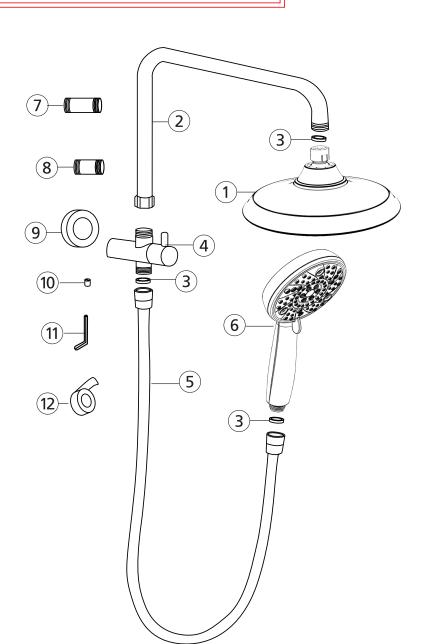

### **Shower System Parts**

- 1. Showerhead
- 2. Shower arm
- 3. Washer.....3
- 4. Diverter body/handle
- 5. Hose
- 6. Handshower
- 7. 2" Nipple
- 8. 1.5" Nipple
- 9. Escutcheon
- 10. Set screw
- 11. Allen wrench
- 12. Plumbers Tape