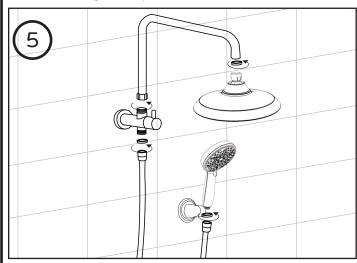

Screw shower arm onto the diverter body.

Place washer on showerhead and screw onto shower arm.

Place washer on both ends of the hose. Connect hose to diverter body and handshower.

Installation complete.