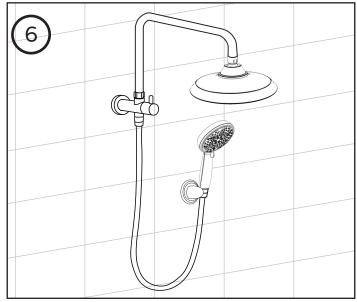

Screw shower arm onto the diverter body.

Place washer on showerhead and screw onto shower arm.

Place washer on both ends of the hose. Connect hose to diverter body and handshower.

Installation complete.