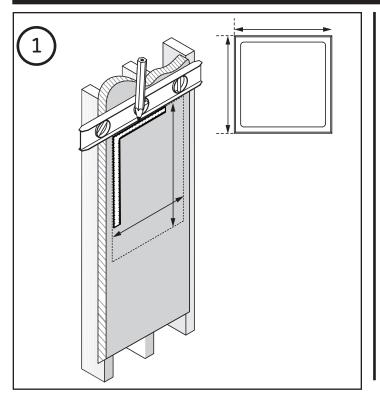

# Installation Instructions

Prepare an opening between the uprights according to the dimensions X and Y of your niche, minus 1/4" (6mm). Ideally, when you insert your niche, it should offer a little resistance in the drywall to prevent it from moving until the silicone dries completely. If you have added another ceramic style finish, make it finish slightly shorter than the drywall.

You will need to install wall supports all around the niche (A) in order to support it adequately.

Generously apply silicone on all sides, on the inner surface of the edge of the niche, on the wall, and on the uprights (as illustrated) for optimal sealing support.