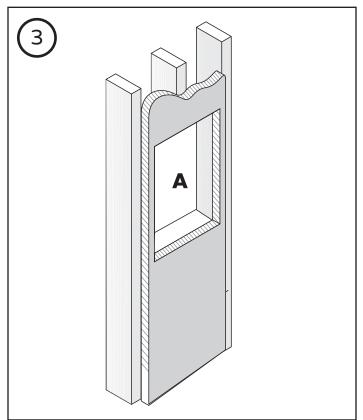

You will need to install wall supports all around the niche (A) in order to support it adequately.

Generously apply silicone on all sides, on the inner surface of the edge of the niche, on the wall, and on the uprights (as illustrated) for optimal sealing support.