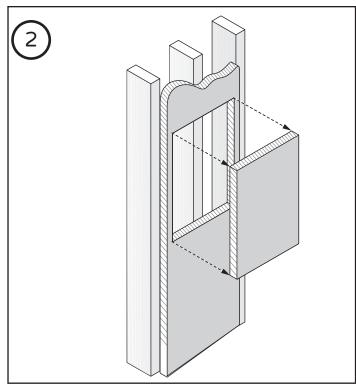

### Installation Instructions

Place the niche against the wall and press firmly. Remove the niche and add silicone if it does protrude slightly.

With a wet finger, wipe off any excess silicone.