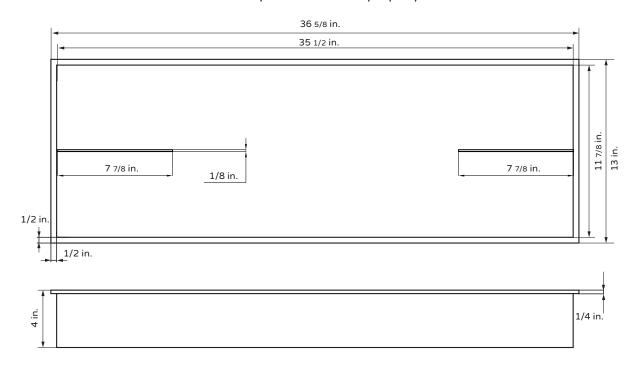

# **Dimensions**

BEFORE YOU BEGIN: Measure the following to ensure your niche will fit properly.

## Usage

Make sure to measure your niche model, as all models have different dimensions.

Allow silicone to dry completely before using/wetting.

DO NOT use any part of the niche as a support device.