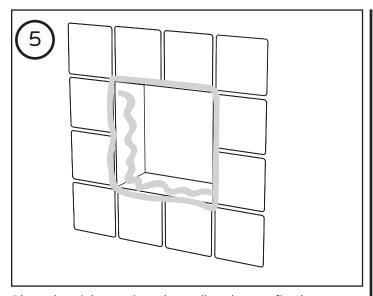

### Installation Instructions

Place the niche against the wall and press firmly. Remove the niche and add silicone if it does protrude slightly.

With a wet finger, wipe off any excess silicone.