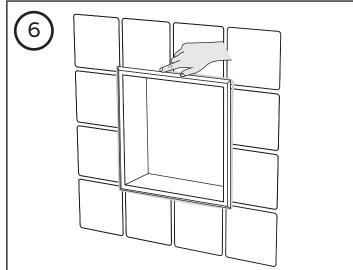

### Installation Instructions

Place the niche against the wall and press firmly. Remove the niche and add silicone if it does protrude slightly.

With a wet finger, wipe off any excess silicone.