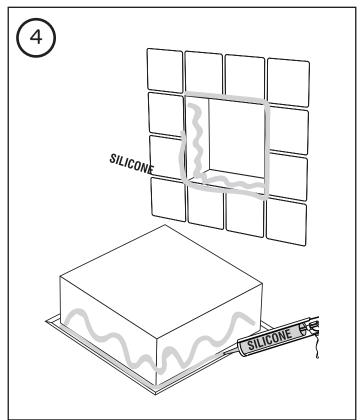

# Installation Instructions

Prepare an opening between the uprights according to the dimensions X and Y of your niche, minus 1/4" (6mm). Ideally, when you insert your niche, it should offer a little resistance in the drywall to prevent it from moving until the silicone dries completely. If you have added another ceramic style finish, make it finish slightly shorter than the drywall.

You will need to install wall supports all around the niche (A) in order to support it adequately.

Generously apply silicone on all sides, on the inner surface of the edge of the niche, on the wall, and on the uprights (as illustrated) for optimal sealing support.